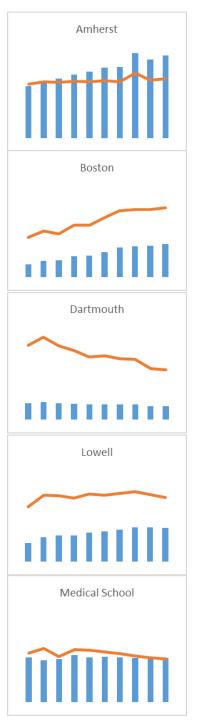

| Amherst    | 6.2%   | 6.4%   | 6.4%   | 6.6%   | 6.5%       | 6.6%     | 6.5%   | 7.4%   | 6.7%   | 6.8%   |  |
| Boston     | 4.5%   | 5.2%   | 4.9%   | 5.9%   | 5.9%       | 6.8%     | 7.6%   | 7.7%   | 7.7%   | 7.9%   |  |
| Dartmouth  | 8.5%   | 9.3%   | 8.4%   | 7.8%   | 7.1%       | 7.2%     | 6.9%   | 6.8%   | 5.8%   | 5.7%   |  |
| Lowell     | 6.3%   | 7.6%   | 7.5%   | 7.3%   | 7.7%       | 7.6%     | 7.8%   | 8.0%   | 7.7%   | 7.3%   |  |
| Medical    | 5.6%   | 6.2%   | 5.2%   | 6.0%   | 5.9%       | 5.7%     | 5.5%   | 5.3%   | 5.1%   | 4.9%   |  |
| Central    | 0.1%   | 3.1%   | 3.7%   | 3.4%   | 3.4%       | 5.1%     | 5.1%   | 5.2%   | 5.2%   | 5.2%   |  |
| University | 6.0%   | 6.6%   | 6.1%   | 6.5%   | 6.5%       | 6.7%     | 6.7%   | 7.0%   | 6.6%   | 6.5%   |  |







### Take Aways



#### Key Take Aways

#### **Improving**







#### On Watch







# Campus Data



### Amherst: Revenue & Expenses

45

| (\$ in Thousands) | AMHERST |
|-------------------|---------|
|-------------------|---------|

| Revenues                     |           | Act       | ual       |           | Budget    |           |           | Forecast  |           |           |
|------------------------------|-----------|-----------|-----------|-----------|-----------|-----------|-----------|-----------|-----------|-----------|
|                              | FY2014    | FY2015    | FY2016    | FY2017    | FY2018    | FY2019    | FY2020    | FY2021    | FY2022    | FY2023    |
| Gross Tuition & Fees         | 433,244   | 440,723   | 481,072   | 513,450   | 531,480   | 552,6