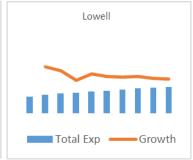

983,879         1,017,673         1,048,670         1,080,771         1,117,315           .177         49,300         44,645         47,706         46,795         51,967         53,834         56,041         58,470         60,862           .121         221,043         240,864         249,669         272,172         280,753         293,023         301,169         310,277         321,848           .83%         9.0%         3.7%         9.0%         3.2%         4.4%         2.8%         3.0%         3.7%           .496         100,332         105,276         110,069         117,347         123,796         128,274         136,873         136,636         138,735           .12.1%         4.9%         4.6%         6.6%         5.5%         3.6%         6.7%         -0.2%         1.5% |













# **Expenses:** by Campus

|                  |           | Act       | tual      |           | Budget    |           |           | Forecast  |           |           | Average |
|------------------|-----------|-----------|-----------|-----------|-----------|-----------|-----------|-----------|-----------|-----------|---------|
| \$ in Thousands  | FY2014    | FY2015    | FY2016    | FY2017    | FY2018    | FY2019    | FY2020    | FY2021    | FY2022    | FY2023    | Annual  |
| Amherst          | 1,010,500 | 1,056,072 | 1,128,807 | 1,173,095 | 1,239,377 | 1,281,414 | 1,321,598 | 1,371,955 | 1,412,713 | 1,457,763 |         |
| Amherst Growth   |           | 4.5%      | 6.9%      | 3.9%      | 5.7%      | 3.4%      | 3.1%      | 3.8%      | 3.0%      | 3.2%      | 3.3%    |
| Boston