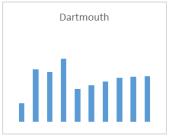

14 | FY2015 | FY2016 | FY2017 | FY2018 (B) | FY2019 | FY2020 | FY2021 | FY2022 | FY2023 |
| Amherst    | 3.5%   | 0.8%   | 4.9%   | -0.2%  | 2.3%       | 2.8%   | 2.7%   | 2.5%   | 2.5%   | 2.6%   |
| Boston     | 1.9%   | 1.7%   | 7.1%   | 0.5%   | 3.5%       | 0.6%   | 4.2%   | 3.5%   | 3.5%   | 3.4%   |
| Dartmouth  | -5.1%  | -1.7%  | 8.1%   | 3.8%   | 3.8%       | 5.3%   | 2.9%   | 2.9%   | 2.9%   | 3.1%   |
| Lowell     | 4.7%   | 5.3%   | 6.3%   | 3.5%   | 2.9%       | 2.4%   | 3.4%   | 3.0%   | 2.1%   | 2.8%   |
| Medical    | 14.2%  | 7.0%   | 11.9%  | 13.5%  | 12.3%      | 8.0%   | 6.0%   | 4.6%   | 2.9%   | 3.0%   |
| University | 2.8%   | 1.8%   | 6.3%   | 1.5%   | 3.3%       | 2.4%   | 2.9%   | 2.6%   | 2.3%   | 2.6%   |





# **Operating Cash Flow Margin**





Amherst













|            | Actual |        |        | Budget | Forecast   |        |        |        |        |        |
|------------|--------|--------|--------|--------|------------|--------|--------|--------|--------|--------|
|            | FY2014 | FY2015 | FY2016 | FY2017 | FY2018 (B) | FY2019 | FY2020 | FY2021 | FY2022 | FY2023 |
| Amherst    | 15.2%  | 14.6%  | 15.6%  | 14.8%  | 13.4%      | 13.9%  | 14.3%  | 14.6%  | 15.0%  | 15.5%  |
| Boston     | 8.0%   | 6.4%   | 5.4%   | 7.1%   | 7.6%       | 10.3%  | 10.8%  | 11.7%  | 12.6%  | 13.9%  |
| Dartmouth  | 7.6%   | 12.5%  | 12.1%  | 13.9%  | 9.7%       | 10.2%  | 10.7%  | 11.3%  | 11.4%  | 11.5%  |
| Lowell     | 11.8%  | 13.3%  | 12.8%  | 14.6%  | 13.9%      | 13.8%  | 14.0%  | 14.2%  | 14.1%  | 14.3%  |
| Medical    | 7.6%   | 8.4%