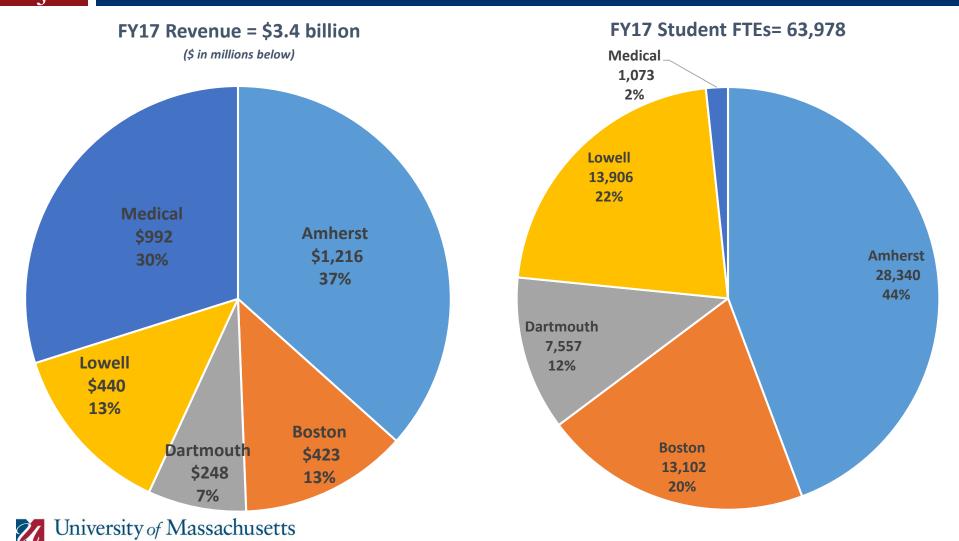

#### FY18-23 Financial Forecast Refresh

Board of Trustees:
Administration & Finance Committee
November 29, 2017



#### Agenda

- □ Financial Forecast Overview
- Highlights & Key Take Aways
- Expenses
- Revenues
- Ratios
- Appendices: Campus Data







#### Performance Indicators - Defined

Δ

| <u>Operating Cash Flow Margin</u> – Measures net income (before non- |
|----------------------------------------------------------------------|
| cash expenses) relative to operating revenue to support              |
| investments                                                          |

(Total Revenues – Total Expenses) + Depreciation + Interest
Total Revenues

<u>Operating Margin</u> – Indicates the excess margin (or deficit) by which annual revenues cover annual expenses (excluding unrealized gains or losses)

<u>Total Revenues – Total Expenses</u>
Total Revenues

<u>**Debt Burden**</u> – Compares the relative cost of borrowing to overall expenditures

Debt Service (P&I)
Total Expenses

<u>**Debt Service Coverage**</u> – Measures the abili