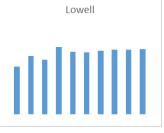

FY2015 | FY2016 | FY2017 | FY2018 (B) | FY2019 | FY2020 | FY2021 | FY2022 | FY2023 |
| Amherst    | 3.5%   | 0.8%   | 4.9%   | -0.2%  | 2.3%       | 2.8%   | 2.7%   | 2.5%   | 2.5%   | 2.6%   |
| Boston     | 1.9%   | 1.7%   | 7.1%   | 0.5%   | 3.5%       | 0.6%   | 4.2%   | 3.5%   | 3.5%   | 3.4%   |
| Dartmouth  | -5.1%  | -1.7%  | 8.1%   | 3.8%   | 3.8%       | 5.3%   | 2.9%   | 2.9%   | 2.9%   | 3.1%   |
| Lowell     | 4.7%   | 5.3%   | 6.3%   | 3.5%   | 2.9%       | 2.4%   | 3.4%   | 3.0%   | 2.1%   | 2.8%   |
| Medical    | 14.2%  | 7.0%   | 11.9%  | 13.5%  | 12.3%      | 8.0%   | 6.0%   | 4.6%   | 2.9%   | 3.0%   |
| University | 2.8%   | 1.8%   | 6.3%   | 1.5%   | 3.3%       | 2.4%   | 2.9%   | 2.6%   | 2.3%   | 2.6%   |





# **Operating Cash Flow Margin**





Amherst













|            | Actual |        |        | Budget | Forecast   |        |        |        |        |        |
|------------|--------|--------|--------|--------|------------|--------|--------|--------|--------|--------|
|            | FY2014 | FY2015 | FY2016 | FY2017 | FY2018 (B) | FY2019 | FY2020 | FY2021 | FY2022 | FY2023 |
| Amherst    | 15.2%  | 14.6%  | 15.6%  | 14.8%  | 13.4%      | 13.9%  | 14.3%  | 14.6%  | 15.0%  | 15.5%  |
| Boston     | 8.0%   | 6.4%   | 5.4%   | 7.1%   | 7.6%       | 10.3%  | 10.8%  | 11.7%  | 12.6%  | 13.9%  |
| Dartmouth  | 7.6%   | 12.5%  | 12.1%  | 13.9%  | 9.7%       | 10.2%  | 10.7%  | 11.3%  | 11.4%  | 11.5%  |
| Lowell     | 11.8%  | 13.3%  | 12.8%  | 14.6%  | 13.9%      | 13.8%  | 14.0%  | 14.2%  | 14.1%  | 14.3%  |
| Medical    | 7.6%   | 8.4%   |