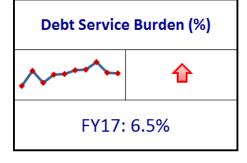

<u>Total Revenues – Total Expenses</u>
Total Revenues

<u>**Debt Burden**</u> – Compares the relative cost of borrowing to overall expenditures

Debt Service (P&I)
Total Expenses

<u>**Debt Service Coverage**</u> – Measures the ability to make debt service payments from annual operations