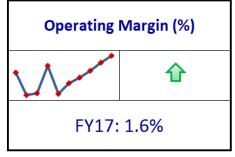

(Total Revenues – Total Expenses) + Depreciation + Interest
Total Revenues

<u>Operating Margin</u> – Indicates the excess margin (or deficit) by which annual revenues cover annual expenses (excluding unrealized gains or losses)

<u>Total Revenues – Total Expenses</u>
Total Revenues

<u>**Debt Burden**</u> – Compares the relative cost of borrowing to overall expenditures

Debt Service (P&I)
Total Expenses

<u>**Debt Service Coverage**</u> – Measures the ability to make debt service payments from annual operations