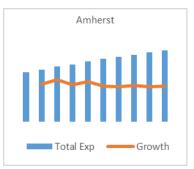

6

- Boston Refresh:
  - Updates to campus forecast to reflect the implementation of the FY18 budget and refinement of forecast years revenue, expense, enrollment and staffing.
- Collective Bargaining Parameters:
  - Collective bargaining parameters released by the State in September.
  - Increases salaries by \$26-\$31 million annually based on the 2% annual increase.
  - Increased State appropriation by \$12-15 million annually to account for the State share of the increase.
- FY17 Year-End Results:
  - Reflects FY17 year-end financial statements.
  - Refines the forecast based on FY17 experience.