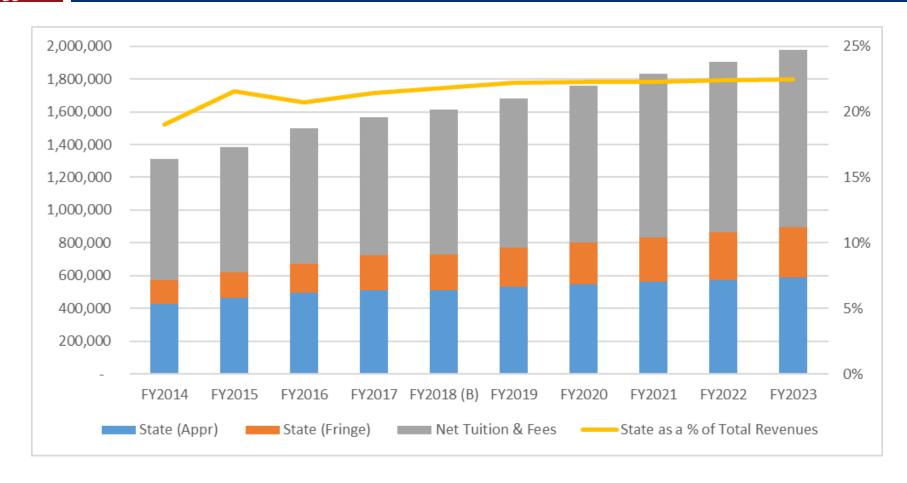

---|---------|---------|---------|---------|---------|--------|-----|
| \$ in Thousands | FY2018 (B) | FY2019  | FY2020  | FY2021  | FY2022  | FY2023  | \$     | %   |
| Amherst         | 49,911     | 53,465  | 57,272  | 61,349  | 65,717  | 70,397  | 20,486 | 41% |
| Boston          | 19,791     | 19,067  | 20,857  | 22,815  | 24,957  | 27,301  | 7,510  | 38% |
| Dartmouth       | 9,799      | 10,821  | 11,903  | 13,093  | 14,402  | 15,843  | 6,044  | 62% |
| Lowell          | 37,761     | 40,026  | 42,628  | 45,399  | 48,350  | 51,735  | 13,974 | 37% |
| Medical         | 55         | 55      | 55      | 55      | 55      | 55      | -      | 0   |
| Total           | 117,317    | 123,434 | 132,715 | 142,711 | 153,481 | 165,330 | 48,013 | 41% |

#### Revenue Sources: State Appropriation







#### Ratios



# Enrollment & Percent Change in Net Tuition

37



|            |        | Actual |        |        | Budget     |        |        |        |        |        |
|------------|--------|--------|--------|--------|------------|--------|--------|--------|--------|--------|
|            | FY2014 | FY2015 | FY2016 | FY2017 | FY2018 (B) | FY2019 | FY2020 | FY2021 | FY2022 | FY2023 |
| Amherst    | 3.5%   | 0.8%   | 4.9%   | -0.2%  | 2.3%       | 2.8%   | 2.7%   | 2.5%   | 2.5%   | 2.6%   |
| Boston     | 1.9%   | 1.7%   | 7.1%   | 0.5%   | 3.5%       | 0.6%   | 4.2%   | 3.5%   | 3.5%   | 3.4%   |
| Dartmouth  | -5.1%  | -1.7%  | 8.1%   | 3.8%   | 3.8%       | 5.3%   | 2.9%   | 2.9%   | 2.9%   | 3.1%   |
| Lowell     | 4.7%   | 5.3%   | 6.3%   | 3.5%   | 2.9%       | 2.4%   |