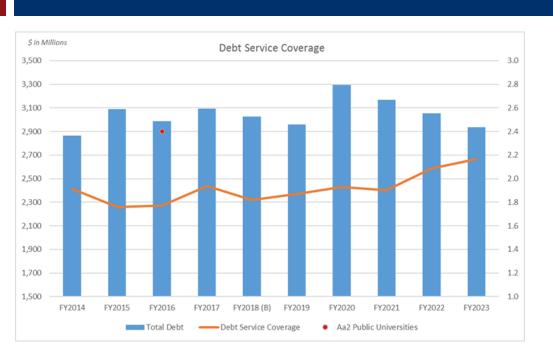

<u>Total Revenues – Total Expenses</u>
Total Revenues

<u>**Debt Burden**</u> – Compares the relative cost of borrowing to overall expenditures

Debt Service (P&I)
Total Expenses

<u>**Debt Service Coverage**</u> – Measures the ability to make debt service payments from annual operations

(Total Revenues – Total Expenses) + Depreciation + Interest Debt Service (P&I)