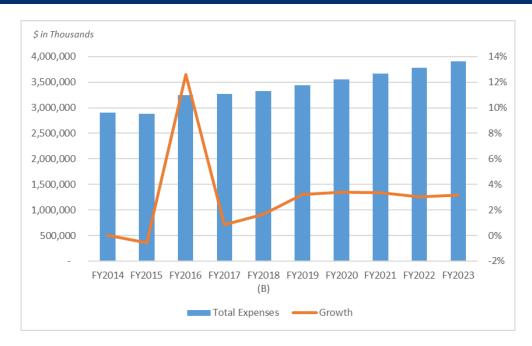

983,879         1,017,673         1,048,670         1,080,771         1,117,315           .177         49,300         44,645         47,706         46,795         51,967         53,834         56,041         58,470         60,862           .121         221,043         240,864         249,669         272,172         280,753         293,023         301,169         310,277         321,848           .83%         9.0%         3.7%         9.0%         3.2%         4.4%         2.8%         3.0%         3.7%           .496         100,332         105,276         110,069         117,347         123,796         128,274         136,873         136,636         138,735           .12.1%         4.9%         4.6%         6.6%         5.5%         3.6%         6.7%         -0.2%         1.5% |













# **Expenses:** by Campus

|                  |           | Act       | tual      |           | Budget    |           |           | Forecast  |           |           | Average |
|------------------|-----------|-----------|-----------|-----------|-----------|-----------|-----------|-----------|-----------|-----------|---------|
| \$ in Thousands  | FY2014    | FY2015    | FY2016    | FY2017    | FY2018    | FY2019    | FY2020    | FY2021    | FY2022    | FY2023    | Annual  |
| Amherst          | 1,010,500 | 1,056,072 | 1,128,807 | 1,173,095 | 1,239,377 | 1,281,414 | 1,321,598 | 1,371,955 | 1,412,713 | 1,457,763 |         |
| Amherst Growth   |           | 4.5%      | 6.9%      | 3.9%      | 5.7%      | 3.4%      | 3.1%      | 3.8%      | 3.0%      | 3.2%      | 3.3%    |
| Bost