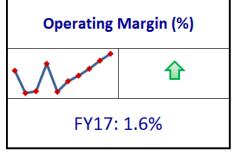

(Total Revenues – Total Expenses) + Depreciation + Interest
Total Revenues

<u>Operating Margin</u> – Indicates the excess margin (or deficit) by which annual revenues cover annual expenses (excluding unrealized gains or losses)

<u>Total Revenues – Total Expenses</u>
Total Revenues

<u>**Debt Burden**</u> – Compares the relative cost of borrowing to overall expenditures

Debt Service (P&I)
Total Expenses

<u>**Debt Service Coverage**</u> – Measures the ability to make debt service payments from annual operations