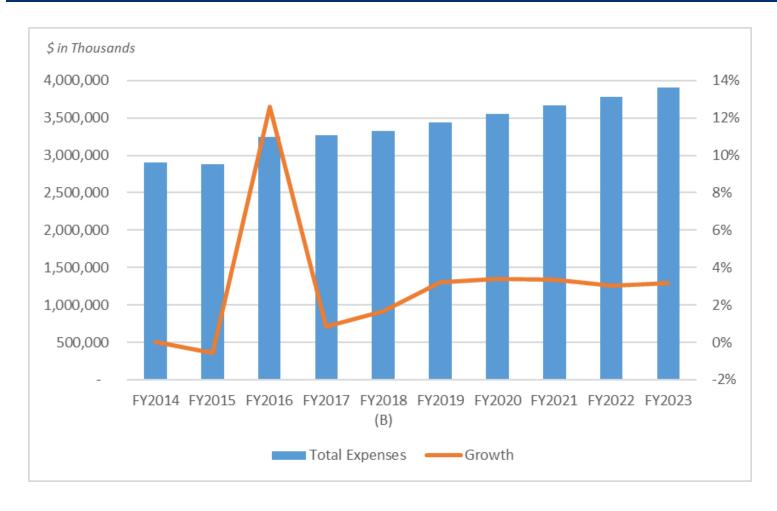

s (based on HEPI 2016) | 1.8%                            | 1.8%                            | 1.8%                            | 1.8%                            | 1.8%                            |
| Interest on new borrowing                                 | 5.0%                            | 5.0%                            | 5.0%                            | 5.0%                            | 5.0%                            |
| Assessment / BDL Student<br>System                        | 2.0%                            | 2.0%                            | 2.0%                            | 2.0%                            | 2.0%                            |
| Financial Aid                                             | Consistent with T&F<br>Increase |



#### University Expenses: Annual Changes





### University Expenses: by Expense Category

|           | Actı                                                         | ual                                                                                                                          |                          | Budget                                                                                                                                                                                                                                                                                                                                                                                                                                                                                          |