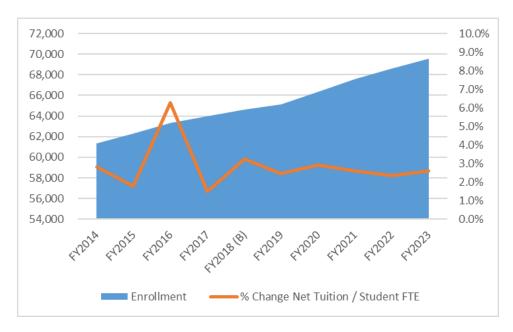

#### **Financial Forecast Overview**

- Annual re-fresh of the 5-year forecast of revenues and expenses used for:
  - Campus 5-year Strategic Plans
  - University 5-year Capital Plan
  - Annual State Funding Request
  - Communication to Stakeholders State, Rating Agencies, Granting Entities
- Include Enhancements:
  - Additional indicators added financial and enrollment
  - More use of trend data
  - More details on revenue and expenses
  - Key Ratios have been revised

#### Highlights

- Improved long term financial stability through deliberate growth
- Austere financial plan with a steady state no major expansions assumed
- Enrollment grows, reflects changing demographics and competitive environment
- State support tied to collective bargaining
- Tuition increases remain competitive
- Investments in capital are leveling off but still highly leveraged
- Highlights the need to grow online, endowment and find new strategies to grow revenue and increase margin