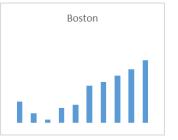

2014 | FY2015 | FY2016 | FY2017 | FY2018 (B) | FY2019 | FY2020 | FY2021 | FY2022 | FY2023 |
| Amherst    | 3.5%   | 0.8%   | 4.9%   | -0.2%  | 2.3%       | 2.8%   | 2.7%   | 2.5%   | 2.5%   | 2.6%   |
| Boston     | 1.9%   | 1.7%   | 7.1%   | 0.5%   | 3.5%       | 0.6%   | 4.2%   | 3.5%   | 3.5%   | 3.4%   |
| Dartmouth  | -5.1%  | -1.7%  | 8.1%   | 3.8%   | 3.8%       | 5.3%   | 2.9%   | 2.9%   | 2.9%   | 3.1%   |
| Lowell     | 4.7%   | 5.3%   | 6.3%   | 3.5%   | 2.9%       | 2.4%   | 3.4%   | 3.0%   | 2.1%   | 2.8%   |
| Medical    | 14.2%  | 7.0%   | 11.9%  | 13.5%  | 12.3%      | 8.0%   | 6.0%   | 4.6%   | 2.9%   | 3.0%   |
| University | 2.8%   | 1.8%   | 6.3%   | 1.5%   | 3.3%       | 2.4%   | 2.9%   | 2.6%   | 2.3%   | 2.6%   |





# **Operating Cash Flow Margin**





Amherst













|            | Actual |        |        | Budget | Forecast   |        |        |        |        |        |
|------------|--------|--------|--------|--------|------------|--------|--------|--------|--------|--------|
|            | FY2014 | FY2015 | FY2016 | FY2017 | FY2018 (B) | FY2019 | FY2020 | FY2021 | FY2022 | FY2023 |
| Amherst    | 15.2%  | 14.6%  | 15.6%  | 14.8%  | 13.4%      | 13.9%  | 14.3%  | 14.6%  | 15.0%  | 15.5%  |
| Boston     | 8.0%   | 6.4%   | 5.4%   | 7.1%   | 7.6%       | 10.3%  | 10.8%  | 11.7%  | 12.6%  | 13.9%  |
| Dartmouth  | 7.6%   | 12.5%  | 12.1%  | 13.9%  | 9.7%       | 10.2%  | 10.7%  | 11.3%  | 11.4%  | 11.5%  |
| Lowell     | 11.8%  | 13.3%  | 12.8%  | 14.6%  | 13.9%      | 13.8%  | 14.0%  | 14.2%  | 14.1%  | 14.3%  |
| Medical    | 7.6%   | 8.4