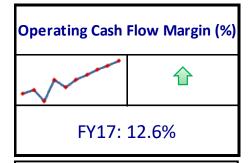

#### Performance Indicators - Defined

Δ

| <u>Operating Cash Flow Margin</u> – Measures net income (before non- |
|----------------------------------------------------------------------|
| cash expenses) relative to operating revenue to support              |
| investments                                                          |

(Total Revenues – Total Expenses) + Depreciation + Interest
Total Revenues

<u>Operating Margin</u> – Indicates the excess margin (or deficit) by which annual revenues cover annual expenses (excluding unrealized gains or losses)