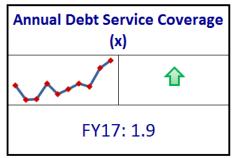

<u>Total Revenues – Total Expenses</u>
Total Revenues

<u>**Debt Burden**</u> – Compares the relative cost of borrowing to overall expenditures

Debt Service (P&I)
Total Expenses

<u>**Debt Service Coverage**</u> – Measures the ability to make debt service payments from annual operations

(Total Revenues – Total Expenses) + Depreciation + Interest Debt Service (P&I)