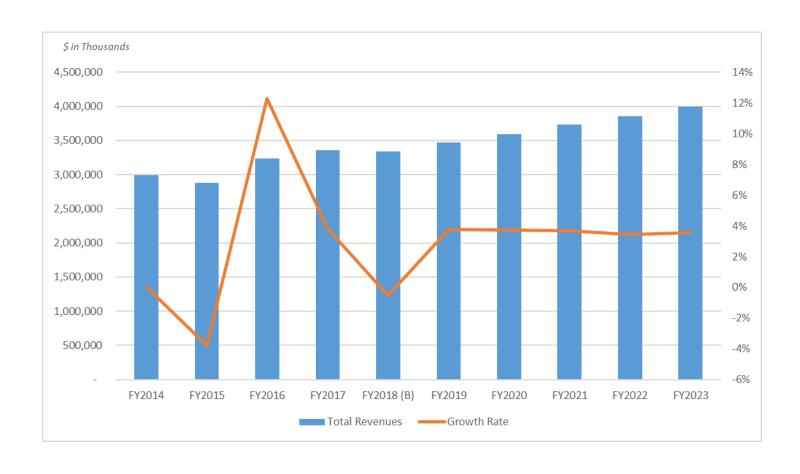

#### **Financial Forecast Overview**

- Annual re-fresh of the 5-year forecast of revenues and expenses used for:
  - Campus 5-year Strategic Plans
  - University 5-year Capital Plan
  - Annual State Funding Request
  - Communication to Stakeholders State, Rating Agencies, Granting Entities
- Include Enhancements:
  - Additional indicators added financial and enrollment
  - More use of trend data
  - More details on revenue and expenses
  - Key Ratios have been revised

6

- Boston Refresh:
  - Updates to campus forecast to reflect the implementation of the FY18 budget and refinement of forecast years revenue, expense, enrollment and staffing.
- Collective Bargaining Parameters:
  - Collective bargaining parameters released by the State in September.
  - Increases salaries by \$26-\$31 million annually based on the 2% annual increase.
  - Increased State appropriation by \$12-15 million annually to account for the State share of the increase.
- FY17 Year-End Results:
  - Reflects FY17 year-end financial statements.
  - Refines the forecast based on FY17 experience.