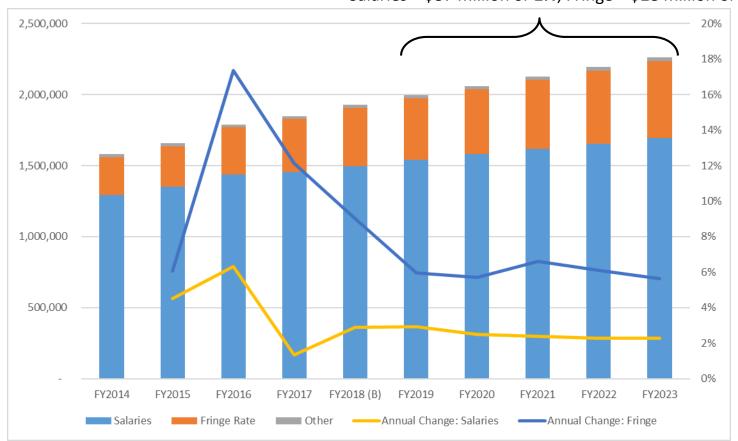

# **Expenses: Modeling Assumptions**

|                                                           | FY2019                          | FY2020                          | FY2021                          | FY2022                          | FY2023                          |
|-----------------------------------------------------------|---------------------------------|---------------------------------|---------------------------------|---------------------------------|---------------------------------|
| Collective Bargaining                                     | 2.0%                            | 2.0%                            | 2.0%                            | 2.0%                            | 2.0%                            |
| Fringe Rate                                               | 36.64%                          | 38.41%                          | 40.19%                          | 41.96%                          | 43.74%                          |
| Payroll Tax                                               | 1.43%                           | 1.46%                           | 1.48%                           | 1.51%                           | 1.53%                           |
| Inflation for non-personnel expenses (based on HEPI 2016) | 1.8%                            | 1.8%                            | 1.8%                            | 1.8%                            | 1.8%                            |
| Interest on new borrowing                                 | 5.0%                            | 5.0%                            | 5.0%                            | 5.0%                            | 5.0%                            |
| Assessment / BDL Student<br>System                        | 2.0%                            | 2.0%                            | 2.0%                            | 2.0%                            | 2.0%                            |
| Financial Aid                                             | Consistent with T&F<br>Increase |