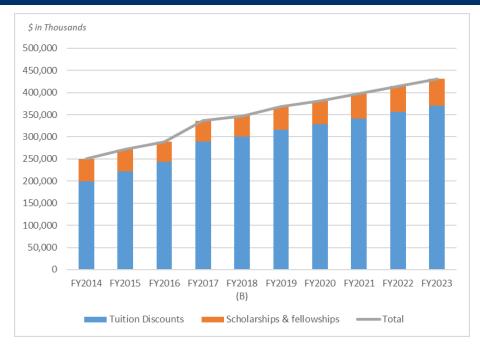

| -0.5%  | 0.4%   | -0.1%  | 2.9%   | 0.8%   | 0.6%   | 1.1%     | 1.0%   | 0.7%   | 0.8%    |
| Central          | 396    | 423    | 422    | 391    | 417    | 419    | 421    | 423      | 425    | 427    |         |
| Central Growth   |        | 6.6%   | -0.3%  | -7.2%  | 6.6%   | 0.5%   | 0.5%   | 0.5%     | 0.5%   | 0.5%   | 0.5%    |
| Total            | 14,048 | 14,449 | 14,700 | 14,720 | 14,839 | 14,973 | 15,052 | 15,162   | 15,254 | 15,332 |         |
| Total Growth     |        | 2.9%   | 1.7%   | 0.1%   | 0.8%   | 0.9%   | 0.5%   | 0.7%     | 0.6%   | 0.5%   | 0.7%    |



### **Expense Drivers: Depreciation & Interest**

### Average Annual Growth FY19-23: \$8 million or 3.4%



#### **Expense Drivers: Debt Metrics**





#### **Expense Drivers: University Financial Aid**















#### Revenue



## Revenue: Modeling Assumptions

|                                      | FY2019                                        | FY2020                                        | FY2021                                        | FY2022                                        | FY2023                                        |
|--------------------------------------|-----------------------------------------------|-----------------------------------------------|-----------------------------------------------|-----------------------------------------------|-----------------------------------------------|
| State Appropriation                  | 0.0%                                          | 0.0%                                          | 0.0%