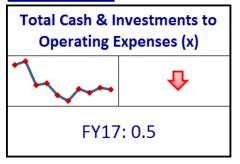

#### Performance Indicators - Defined

Δ

| <u>Operating Cash Flow Margin</u> – Measures net income (before non- |
|----------------------------------------------------------------------|
| cash expenses) relative to operating revenue to support              |
| investments                                                          |