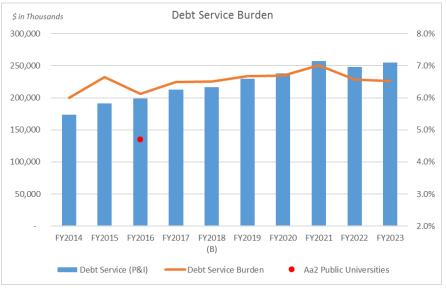

<u>Total Revenues – Total Expenses</u>
Total Revenues

<u>**Debt Burden**</u> – Compares the relative cost of borrowing to overall expenditures

Debt Service (P&I)
Total Expenses

<u>**Debt Service Coverage**</u> – Measures the ability to make debt service payments from annual operations