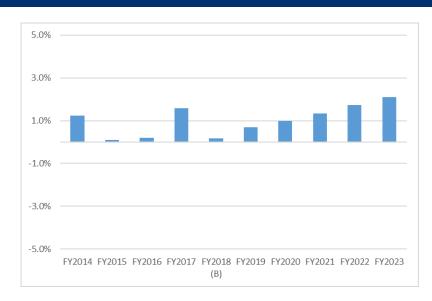

| 7.6%       | 10.3%  | 10.8%  | 11.7%  | 12.6%  | 13.9%  |
| Dartmouth  | 7.6%   | 12.5%  | 12.1%  | 13.9%  | 9.7%       | 10.2%  | 10.7%  | 11.3%  | 11.4%  | 11.5%  |
| Lowell     | 11.8%  | 13.3%  | 12.8%  | 14.6%  | 13.9%      | 13.8%  | 14.0%  | 14.2%  | 14.1%  | 14.3%  |
| Medical    | 7.6%   | 8.4%   | 8.7%   | 12.8%  | 11.0%      | 10.9%  | 11.3%  | 11.6%  | 11.7%  | 11.6%  |
| Central    | 19.4%  | 14.6%  | 17.0%  | 17.7%  | 10.7%      | 11.5%  | 12.5%  | 13.0%  | 13.4%  | 13.7%  |
| University | 11.5%  | 11.8%  | 11.0%  | 12.6%  | 12.0%      | 12.6%  | 13.0%  | 13.4%  | 13.7%  | 14.0%  |



FY2014

FY2015

Operating Cash Flow Margin

FY2016

FY2017

FY2018 (B)

FY2019

FY2020

Annual Changes: Expenses

FY2021

FY2022

Aa2 Public Universities

FY2023

# **Operating Margin**

39



| <del>-</del> | Actual |        |        | Budget | Forecast   |        |        |        |        |        |
|--------------|--------|--------|--------|--------|------------|--------|--------|--------|--------|--------|
|              | FY2014 | FY2015 | FY2016 | FY2017 | FY2018 (B) | FY2019 | FY2020 | FY2021 | FY2022 | FY2023 |
| Amherst      | 4.4%   | 2.8%   | 4.1%   | 3.0%   | 0.3%       | 1.1%   | 1.5%   | 1.2%   | 1.7%   | 2.0%   |
| Boston       | 2.7%   | 0.5%   | -1.3%  | -0.7%  | -1.2%      | 0.0%   | -1.2%  | 0.3%   | 0.9%   | 2.0%   |
| Dartmouth    | -1.5%  | 2.8%   | 3.1%   | 3.4%   | 0.2%       | 0.3%   | 1.0%   | 2.0%   | 2.5%   | 2.8%   |
| Lowell       | 1.0%   | 0.8%   | 0.2%   | 2.2%   | 0.6%       | 0.7%   | 1.0%   | 1.2%   | 1.4%   | 2.0%   |
| Medical      | -3.6