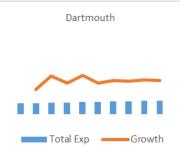

983,879         1,017,673         1,048,670         1,080,771         1,117,315           .177         49,300         44,645         47,706         46,795         51,967         53,834         56,041         58,470         60,862           .121         221,043         240,864         249,669         272,172         280,753         293,023         301,169         310,277         321,848           .83%         9.0%         3.7%         9.0%         3.2%         4.4%         2.8%         3.0%         3.7%           .496         100,332         105,276         110,069         117,347         123,796         128,274         136,873         136,636         138,735           .12.1%         4.9%         4.6%         6.6%         5.5%         3.6%         6.7%         -0.2%         1.5% |













# **Expenses:** by Campus

|                  |           | Act       | tual      |           | Budget    |           |           | Forecast  |           |           | Average |
|------------------|-----------|-----------|-----------|-----------|-----------|-----------|-----------|-----------|-----------|-----------|---------|
| \$ in Thousands  | FY2014    | FY2015    | FY2016    | FY2017    | FY2018    | FY2019    | FY2020    | FY2021    | FY2022    | FY2023    | Annual  |
| Amherst          | 1,010,500 | 1,056,072 | 1,128,807 | 1,173,095 | 1,239,377 | 1,281,414 | 1,321,598 | 1,371,955 | 1,412,713 | 1,457,763 |         |
| Amherst Growth   |           | 4.5%      | 6.9%      | 3.9%      | 5.7%      | 3.4%      | 3.1%      | 3.8%      | 3.0%      | 3.2%      | 3.3%    |
| Boston