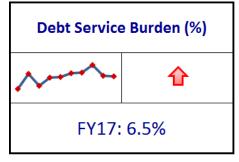

y \$12-15 million annually to account for the State share of the increase.
- FY17 Year-End Results:
  - Reflects FY17 year-end financial statements.
  - Refines the forecast based on FY17 experience.





### Highlights & Take Aways



#### Highlights

- Improved long term financial stability through deliberate growth
- Austere financial plan with a steady state no major expansions assumed
- Enrollment grows, reflects changing demographics and competitive environment
- State support tied to collective bargaining
- Tuition increases remain competitive
- Investments in capital are leveling off but still highly leveraged
- Highlights the need to grow online, endowment and find new strategies to grow revenue and increase margin



### Key Take Aways

#### **Improving**







#### On Watch









## Expenses



# **Expenses: Modeling Assumptions**

|                                                           | FY2019                          | FY2020                          | FY2021                          | FY2022                          | FY2023                          |
|-----------------------------------------------------------|---------------------------------|---------------------------------|---------------------------------|---------------------------------|---------------------------------|
| Collective Bargaining                                     | 2.0%                            | 2.0%                            | 2.0%                            | 2.0%                            | 2.0%                            |
| Fringe Rate