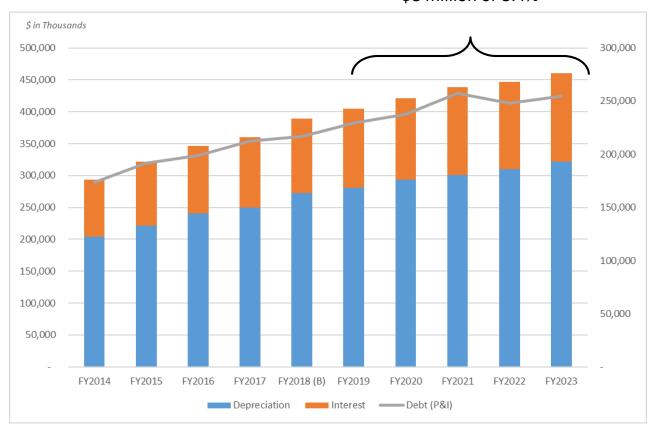

<u>Total Revenues – Total Expenses</u>
Total Revenues

<u>**Debt Burden**</u> – Compares the relative cost of borrowing to overall expenditures

Debt Service (P&I)
Total Expenses

<u>**Debt Service Coverage**</u> – Measures the ability to make debt service payments from annual operations

(Total Revenues – Total Expenses) + Depreciation + Interest Debt Service (P&I)