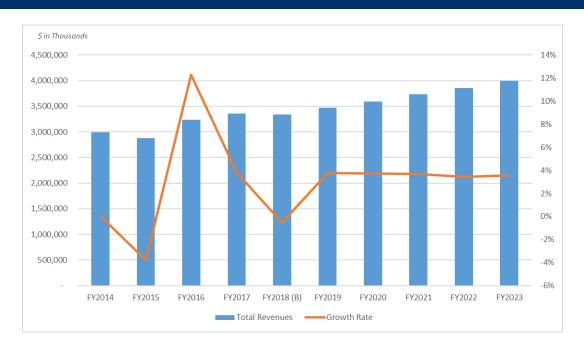

6

- Boston Refresh:
  - Updates to campus forecast to reflect the implementation of the FY18 budget and refinement of forecast years revenue, expense, enrollment and staffing.
- Collective Bargaining Parameters:
  - Collective bargaining parameters released by the State in September.
  - Increases salaries by \$26-\$31 million annually based on the 2% annual increase.
  - Increased State appropriation by \$12-15 million annually to account for the State share of the increase.
- FY17 Year-End Results:
  - Reflects FY17 year-end financial statements.
  - Refines the forecast based on FY17 experience.