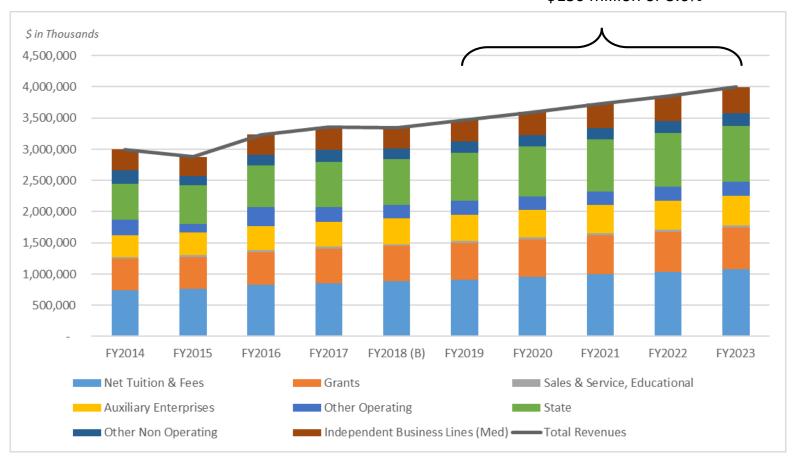

| -7.9%      | 4.2%      | 3.9%      | 3.7%      | 3.4%      | 3.6%      | 3.8%    |
| Central          | 101,757   | 99,843    | 107,621   | 117,659   | 116,634    | 116,413   | 117,830   | 119,274   | 120,748   | 122,251   |         |
| Central Growth   |           | -1.9%     | 7.8%      | 9.3%      | -0.9%      | -0.2%     | 1.2%      | 1.2%      | 1.2%      | 1.2%      | 0.9%    |
| Total            | 2,994,664 | 2,878,948 | 3,235,982 | 3,358,886 | 3,341,264  | 3,467,290 | 3,596,687 | 3,729,224 | 3,858,129 | 3,995,418 |         |
| Total Growth     |           | -3.9%     | 12.4%     | 3.8%      | -0.5%      | 3.8%      | 3.7%      | 3.7%      | 3.5%      | 3.6%      | 3.6%    |



#### University Revenue: Diverse Sources

## Average Annual Growth FY19-23: \$130 million or 3.6%



### University Revenue: by Program Area

|     |                                   |           | Act       | ual       |           | Budget     |           |           | Forecast  |           |           | Average |
|-----|-----------------------------------|-----------|-----------|-----------|-----------|------------|-----------|-----------|-----------|-----------|-----------|---------|
|     | \$ in Thousands                   | FY2014    | FY2015    | FY2016    | FY2017    | FY2018 (B) | FY2019    | FY2020    | FY2021    | FY2022    | FY2023    | Annual  |
| (1) | E&G (ABDL)                        | 1,514,735 | 1,563,696 | 1,673,418 | 1,749,548 | 1,787,422  | 1,862,859 | 1,937,016 | 2,012,568 | 2,086,459 | 2,165,532 |         |
|     | E&G Growth                        |           | 3