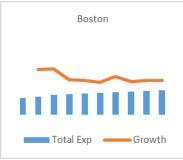

983,879         1,017,673         1,048,670         1,080,771         1,117,315           .177         49,300         44,645         47,706         46,795         51,967         53,834         56,041         58,470         60,862           .121         221,043         240,864         249,669         272,172         280,753         293,023         301,169         310,277         321,848           .83%         9.0%         3.7%         9.0%         3.2%         4.4%         2.8%         3.0%         3.7%           .496         100,332         105,276         110,069         117,347         123,796         128,274         136,873         136,636         138,735           .12.1%         4.9%         4.6%         6.6%         5.5%         3.6%         6.7%         -0.2%         1.5% |













# **Expenses:** by Campus

|                  |           | Act       | tual      |           | Budget    |           |           | Forecast  |           |           | Average |
|------------------|-----------|-----------|-----------|-----------|-----------|-----------|-----------|-----------|-----------|-----------|---------|
| \$ in Thousands  | FY2014    | FY2015    | FY2016    | FY2017    | FY2018    | FY2019    | FY2020    | FY2021    | FY2022    | FY2023    | Annual  |
| Amherst          | 1,010,500 | 1,056,072 | 1,128,807 | 1,173,095 | 1,239,377 | 1,281,414 | 1,321,598 | 1,371,955 | 1,412,713 | 1,457,763 |         |
| Amherst Growth   |           | 4.5%      | 6.9%      | 3.9%      | 5.7%      | 3.4%      | 3.1%      | 3.8%      | 3.0%      | 3.2%      | 3.3%    |
| Boston