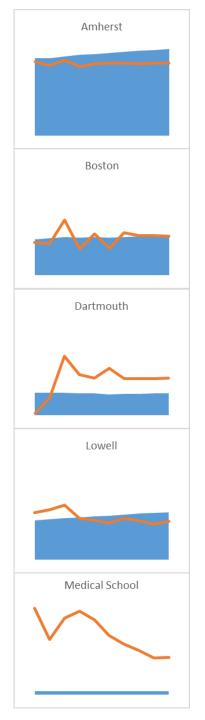

6

- Boston Refresh:
  - Updates to campus forecast to reflect the implementation of the FY18 budget and refinement of forecast years revenue, expense, enrollment and staffing.
- Collective Bargaining Parameters:
  - Collective bargaining parameters released by the State in September.
  - Increases salaries by \$26-\$31 million annually based on the 2% annual increase.
  - Increased State appropriation by \$12-15 million annually to account for the State share of the increase.
- FY17 Year-End Results:
  - Reflects FY17 year-end financial statements.
  - Refines the forecast based on FY17 experience.