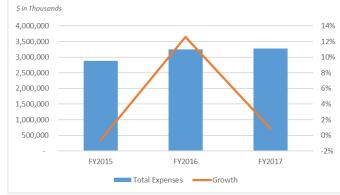

4,645    | 47,710    | 3,065    |
| Scholarships & fellowships Growth | -3.7%     | -9.4%     | 6.9%      | 6.9%     |
| Depreciation                      | 221,043   | 240,864   | 249,669   | 8,805    |
| Depreciation Growth               | 8.3%      | 9.0%      | 3.7%      | 3.7%     |
| Subtotal: Operating Expenses      | 2,782,297 | 3,140,753 | 3,163,322 | 22,568   |
| Subtotal: Operating Expenses      | -1.0%     | 12.9%     | 0.7%      | 0.7%     |
| Interest                          | 100,332   | 105,276   | 110,069   | 4,793    |
| Interest Growth                   | 12.1%     | 4.9%      | 4.6%      | 4.6%     |
| Total Expenses                    | 2,882,629 | 3,246,029 | 3,273,391 | 27,361   |
| Total Growth                      | -0.6%     | 12.6%     | 0.8%      | 0.8%     |



<sup>(1)</sup> The FY16 change to revenue and expenses is primarily related to activity at the independent business lines of the Medical School.

#### **Enrollment**

|                  | Actual |        |        |
|------------------|--------|--------|--------|
| FTE              | FY2015 | FY2016 | FY2017 |
| Amherst          | 27,098 | 27,696 | 28,340 |
| Amherst Growth   | 0.3%   | 2.2%   | 2.3%   |
| Boston           | 12,834 | 13,195 | 13,102 |
| Boston Growth    | 4.1%   | 2.8%   | -0.7%  |
| Dartmouth        | 7,930  | 7,766  | 7,557  |
| Dartmouth Growth | 0.8%   | -2.1%  | -2.7%  |
| Lowell           | 13,369 | 13,619 | 13,906 |
| Lowell Growth    | 2.7%   | 1.9%   | 2.1%   |
| Medical          | 1,071  | 1,056  | 1,073  |
| Medical Growth   | -3.0%  | -1.4%  | 1.6%   |
| Total