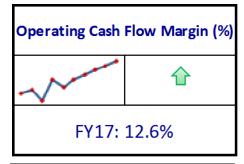

#### Performance Indicators - Defined

Δ

| <u>Operating Cash Flow Margin</u> – Measures net income (before non- |
|----------------------------------------------------------------------|
| cash expenses) relative to operating revenue to support              |
| investments                                                          |

(Total Revenues – Total Expenses) + Depreciation + Interest
Total Revenues

<u>Operating Margin</u> – Indicates the excess margin (or deficit) by which annual revenues cover annual expenses (excluding unrealized gains or losses)