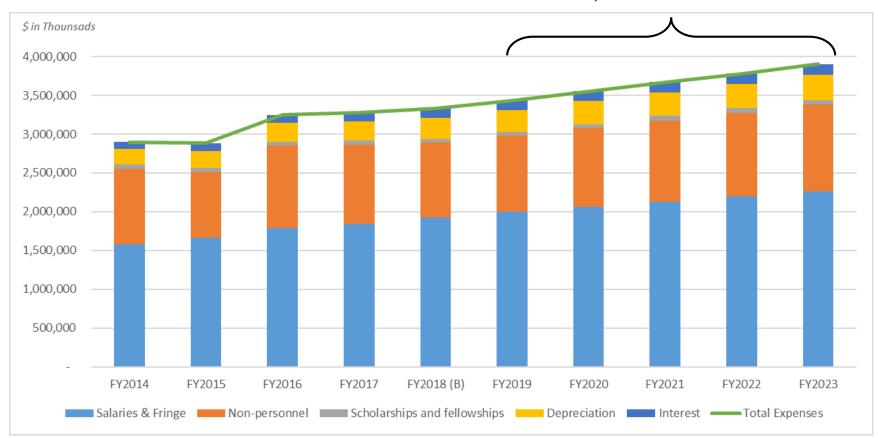

# **Expenses: Modeling Assumptions**

|                                                           | FY2019                          | FY2020                          | FY2021                          | FY2022                          | FY2023                          |
|-----------------------------------------------------------|---------------------------------|---------------------------------|---------------------------------|---------------------------------|---------------------------------|
| Collective Bargaining                                     | 2.0%                            | 2.0%                            | 2.0%                            | 2.0%                            | 2.0%                            |
| Fringe Rate                                               | 36.64%                          | 38.41%                          | 40.19%                          | 41.96%                          | 43.74%                          |
| Payroll Tax                                               | 1.43%                           | 1.46%                           | 1.48%                           | 1.51%                           | 1.53%                           |
| Inflation for non-personnel expenses (based on HEPI 2016) | 1.8%                            | 1.8%                            | 1.8%                            | 1.8%                            | 1.8%                            |
| Interest on new borrowing                                 | 5.0%                            | 5.0%                            | 5.0%                            | 5.0%                            | 5.0%                            |
| Assessment / BDL Student<br>System                        | 2.0%                            | 2.0%                            | 2.0%                            | 2.0%                            | 2.0%                            |
| Financial Aid                                             | Consistent with T&F<br>Increase |