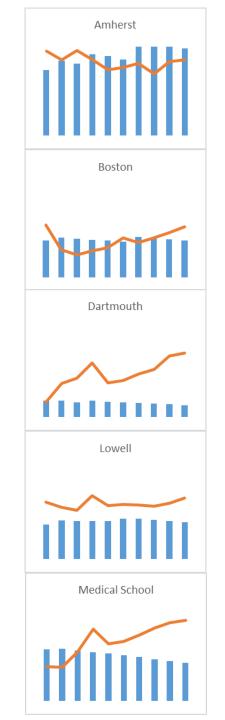

| Amherst    | 2.5    | 2.3    | 2.5    | 2.3    | 2.1        | 2.1      | 2.2    | 2.0    | 2.3    | 2.3    |  |
| Boston     | 1.7    | 1.2    | 1.0    | 1.1    | 1.2        | 1.4      | 1.3    | 1.4    | 1.6    | 1.7    |  |
| Dartmouth  | 0.8    | 1.3    | 1.4    | 1.8    | 1.3        | 1.4      | 1.5    | 1.6    | 1.9    | 2.0    |  |
| Lowell     | 1.8    | 1.7    | 1.7    | 2.0    | 1.8        | 1.8      | 1.8    | 1.8    | 1.8    | 1.9    |  |
| Medical    | 1.3    | 1.3    | 1.7    | 2.2    | 1.9        | 1.9      | 2.1    | 2.2    | 2.4    | 2.4    |  |
| Central    | N/A    | 4.7    | 4.6    | 5.6    | 2.4        | 1.7      | 1.7    | 1.8    | 1.9    | 1.9    |  |
| University | 1.9    | 1.8    | 1.8    | 1.9    | 1.8        | 1.9      | 1.9    | 1.9    | 2.1    | 2.2    |  |







| _          | Actual |        |        |        | Budget     | Forecast |        |        |        |        |  |
|------------|--------|--------|--------|--------|------------|----------|--------|--------|--------|--------|--|
|            | FY2014 | FY2015 | FY2016 | FY2017 | FY2018 (B) | FY2019   | FY2020 | FY2021 | FY2022 | FY2023 |  |
| Amherst    | 6.2%   | 6.4%   | 6.4%   | 6.6%   | 6.5%       | 6.6%     | 6.5%   | 7.4%   | 6.7%   | 6.8%   |  |
| Boston     | 4.5%   | 5.2%   | 4.9%   | 5.9%   | 5.9%       | 6.8%     | 7.6%   | 7.7%   | 7.7%   | 7.9%   |  |
| Dartmouth  | 8.5%   | 9.3%   | 8.4%   | 7.8%   | 7.1%       | 7.2%     | 6.9%   | 6.8%   | 5.8%   | 5.7%   |  |
| Lowell     | 6.3%   | 7.6%   | 7.5%   | 7.3%   | 7.7%       | 7.6%     | 7.8%   | 8.0%   | 7.7%   | 7.3%   |