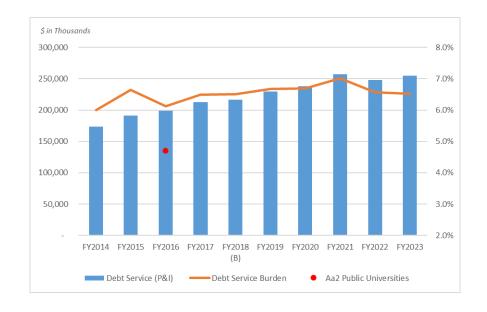

<u>Total Revenues – Total Expenses</u>
Total Revenues

<u>**Debt Burden**</u> – Compares the relative cost of borrowing to overall expenditures

Debt Service (P&I)
Total Expenses

<u>**Debt Service Coverage**</u> – Measures the ability to make debt service payments from annual operations