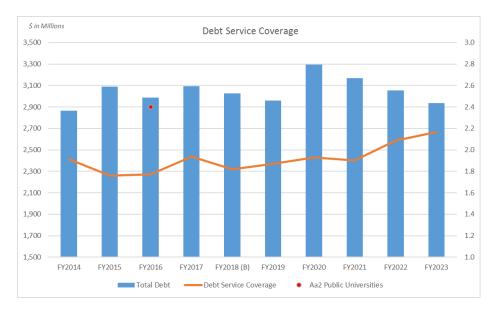

<u>Total Revenues – Total Expenses</u>
Total Revenues

<u>**Debt Burden**</u> – Compares the relative cost of borrowing to overall expenditures

Debt Service (P&I)
Total Expenses

<u>**Debt Service Coverage**</u> – Measures the ability to make debt service payments from annual operations

(Total Revenues – Total Expenses) + Depreciation + Interest Debt Service (P&I)