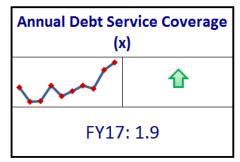

<u>Total Revenues – Total Expenses</u>
Total Revenues

<u>**Debt Burden**</u> – Compares the relative cost of borrowing to overall expenditures

Debt Service (P&I)
Total Expenses

<u>**Debt Service Coverage**</u> – Measures the ability to make debt service payments from annual operations

(Total Revenues – Total Expenses) + Depreciation + Interest Debt Service (P&I)