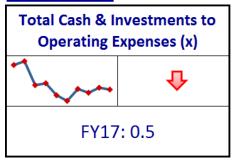

by \$12-15 million annually to account for the State share of the increase.
- FY17 Year-End Results:
  - Reflects FY17 year-end financial statements.
  - Refines the forecast based on FY17 experience.





### Highlights & Take Aways



#### Highlights

- Improved long term financial stability through deliberate growth
- Austere financial plan with a steady state no major expansions assumed
- Enrollment grows, reflects changing demographics and competitive environment
- State support tied to collective bargaining
- Tuition increases remain competitive
- Investments in capital are leveling off but still highly leveraged
- Highlights the need to grow online, endowment and find new strategies to grow revenue and increase margin



### Key Take Aways

#### **Improving**







#### On Watch









## Expenses



# **Expenses: Modeling Assumptions**

|                                                           | FY2019                          | FY2020                          | FY2021                          | FY2022                          | FY2023                          |
|-----------------------------------------------------------|---------------------------------|---------------------------------|---------------------------------|---------------------------------|---------------------------------|
| Collective Bargaining                                     | 2.0%                            | 2.0%                            | 2.0%                            | 2.0%                            | 2.0%                            |
| Fringe Rate