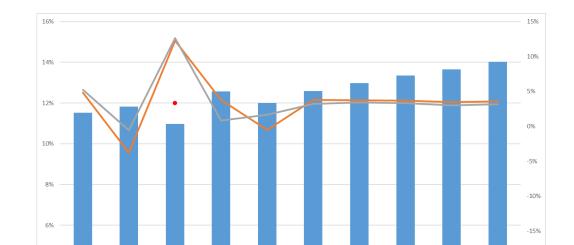

#### Performance Indicators - Defined

Δ

| <u>Operating Cash Flow Margin</u> – Measures net income (before non- |
|----------------------------------------------------------------------|
| cash expenses) relative to operating revenue to support              |
| investments                                                          |

(Total Revenues – Total Expenses) + Depreciation + Interest
Total Revenues

<u>Operating Margin</u> – Indicates the excess margin (or deficit) by which annual revenues cover annual expenses (excluding unrealized gains or losses)

<u>Total Revenues – Total Expenses</u>
Total Revenues

<u>**Debt Burden**</u> – Compares the relative cost of borrowing to overall expenditures

Debt Service (P&I)
Total Expenses

<u>**Debt Service Coverage**</u> – Measures the ability to make debt service payments from annual operations

(Total Revenues – Total Expenses) + Depreciation + Interest Debt Service (P&I)