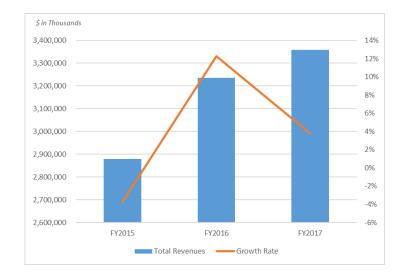

80 | 39,487   |
| Subtotal: Operating Revenue         | -4.4%     | 13.8%     | 1.6%      | 1.6%     |
| State                               | 621,200   | 669,748   | 720,817   | 51,069   |
| State Growth                        | 8.9%      | 7.8%      | 7.6%      | 7.6%     |
| Other Non Operating                 | 144,964   | 162,741   | 195,089   | 32,348   |
| Other Non-Operating Growth          | -32.5%    | 12.3%     | 19.9%     | 19.9%    |
| Subtotal: Non Operating Revenue     | 766,164   | 832,489   | 915,906   | 83,417   |
| Subtotal: Non Operating Revenue     | -2.4%     | 8.7%      | 10.0%     | 10.0%    |
| Total                               | 2,878,948 | 3,235,982 | 3,358,886 | 122,904  |
| Total Growth                        | -3.9%     | 12.4%     | 3.8%      | 3.8%     |



<sup>(1)</sup> Non Operating revenue excludes interest which is shown with expenses.

<sup>(2)</sup> The FY16 change to revenue and expenses is primarily related to activity at the independent business lines of the Medical School.

(1)

# **Expenses**

|                                   |           | Actual    |           | FY16-17  |
|-----------------------------------|-----------|-----------|-----------|----------|
| \$ in Thousands                   | FY2015    | FY2016    | FY2017    | Change   |
| Salaries & Fringe                 | 1,659,054 | 1,788,018 | 1,847,346 | 59,328   |
| Salaries & Fringe Growth          | 5.0%      | 7.8%      | 3.3%      | 3.3%     |
| Non-personnel                     | 852,900   | 1,067,226 | 1,018,596 | (48,630) |
| Non-personnel Growth