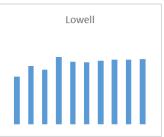

| FY2015 | FY2016 | FY2017 | FY2018 (B) | FY2019 | FY2020 | FY2021 | FY2022 | FY2023 |
| Amherst    | 3.5%   | 0.8%   | 4.9%   | -0.2%  | 2.3%       | 2.8%   | 2.7%   | 2.5%   | 2.5%   | 2.6%   |
| Boston     | 1.9%   | 1.7%   | 7.1%   | 0.5%   | 3.5%       | 0.6%   | 4.2%   | 3.5%   | 3.5%   | 3.4%   |
| Dartmouth  | -5.1%  | -1.7%  | 8.1%   | 3.8%   | 3.8%       | 5.3%   | 2.9%   | 2.9%   | 2.9%   | 3.1%   |
| Lowell     | 4.7%   | 5.3%   | 6.3%   | 3.5%   | 2.9%       | 2.4%   | 3.4%   | 3.0%   | 2.1%   | 2.8%   |
| Medical    | 14.2%  | 7.0%   | 11.9%  | 13.5%  | 12.3%      | 8.0%   | 6.0%   | 4.6%   | 2.9%   | 3.0%   |
| University | 2.8%   | 1.8%   | 6.3%   | 1.5%   | 3.3%       | 2.4%   | 2.9%   | 2.6%   | 2.3%   | 2.6%   |





# **Operating Cash Flow Margin**





Amherst













|            | Actual |        |        | Budget | Forecast   |        |        |        |        |        |
|------------|--------|--------|--------|--------|------------|--------|--------|--------|--------|--------|
|            | FY2014 | FY2015 | FY2016 | FY2017 | FY2018 (B) | FY2019 | FY2020 | FY2021 | FY2022 | FY2023 |
| Amherst    | 15.2%  | 14.6%  | 15.6%  | 14.8%  | 13.4%      | 13.9%  | 14.3%  | 14.6%  | 15.0%  | 15.5%  |
| Boston     | 8.0%   | 6.4%   | 5.4%   | 7.1%   | 7.6%       | 10.3%  | 10.8%  | 11.7%  | 12.6%  | 13.9%  |
| Dartmouth  | 7.6%   | 12.5%  | 12.1%  | 13.9%  | 9.7%       | 10.2%  | 10.7%  | 11.3%  | 11.4%  | 11.5%  |
| Lowell     | 11.8%  | 13.3%  | 12.8%  | 14.6%  | 13.9%      | 13.8%  | 14.0%  | 14.2%  | 14.1%  | 14.3%  |
| Medical    | 7.6%   | 8.4%