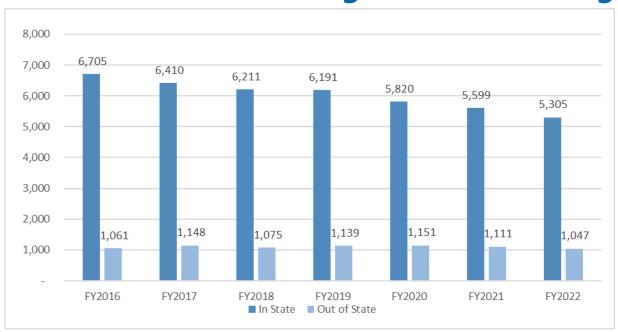

## **Change in Student Behavior Post-COVID**

Historical trends may no longer be accurate predictors of student behavior.

- Retention of existing students: to date registrations tracking to budget assumptions
- New students: to date tracking to budget assumptions:
  - New freshmen: assessing impacts of a declining high school population
  - Transfers: Community college enrollment effect on transfers; 31.2% decline since 2009; average decline of 3.3% a year
- Carefully monitoring:
  - Changes in student residency mix
  - International
  - Demand for on campus housing