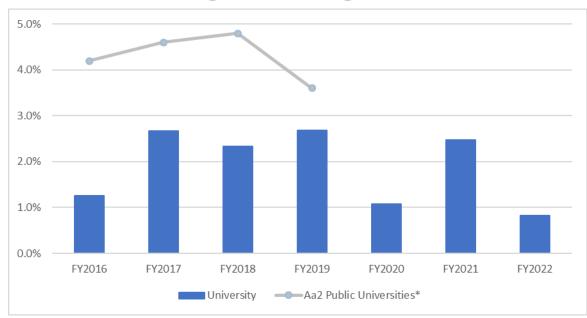

## **Operating Margin**

\*Moody's OM calculation which uses normalized investment income

|            |        | Actual |        |        | Q3 Projection | Budget | FY2021 + |        |
|------------|--------|--------|--------|--------|---------------|--------|----------|--------|
|            | FY2016 | FY2017 | FY2018 | FY2019 | FY2020        | FY2021 | FY2022   | FY2022 |
| Amherst    | 4.1%   | 3.0%   | 2.6%   | 2.7%   | 0.2%          | 0.7%   | 0.7%     | 0.7%   |
| Boston     | -1.3%  | -0.7%  | 0.6%   | 0.9%   | 1.1%          | 6.2%   | 1.3%     | 3.8%   |
| Dartmouth  | 3.1%   | 3.4%   | 1.1%   | 1.4%   | 0.0%          | 0.0%   | 0.0%     | 0.0%   |
| Lowell     | 0.2%   | 2.2%   | 1.5%   | 1.3%   | -0.6%         | 2.6%   | -1.7%    | 0.4%   |
| Medical    | -1.1%  | 3.2%   | 2.2%   | 3.5%   | 3.0%          | 2.6%   | 2.0%     | 2.3%   |
| Central    | 0.7%   | 6.4%   | 10.4%  | 8.9%   | 4.1%          | 8.0%   | 3.3%     | 5.7%   |
| University | 1.3%   | 2.7%   | 2.3%   | 2.7%   | 1.1%          | 2.5%   | 0.8%     | 1.6%   |