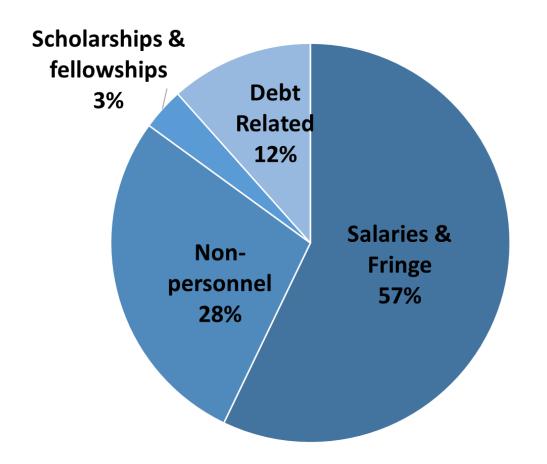

## University: Revenue & Expenses

| 14  |        |     |     |              |       |
|-----|--------|-----|-----|--------------|-------|
| / 🤇 | ın     | Tho | IIC | $\alpha n c$ | 1 C I |
| 10  | II I I | HU  | นวเ | anc          | ısı   |
|     |        |     |     |              |       |

Depreciation

**Total Expenses** 

Interest

% Growth

| Revenues                     |           |           | Actual    |           |           | FY2       | 021       | FY2022    | Variance (to F | Y21 Q3) |
|------------------------------|-----------|-----------|-----------|-----------|-----------|-----------|-----------|-----------|----------------|---------|
|                              | FY2016    | FY2017    | FY2018    | FY2019    | FY2020    | Budget    | Q3 Proj   | Budget    | \$             | %       |
| Gross Tuition & Fees         | 1,070,841 | 1,136,540 | 1,185,826 | 1,223,734 | 1,260,906 | 1,230,609 | 1,268,901 | 1,279,182 | 10,282         | 0.8%    |
| <b>Tuition Discounts</b>     | (244,025) | (288,708) | (311,947) | (328,830) | (343,030) | (338,615) | (342,990) | (371,518) | (28,528)       | 8.3%    |
| Discount Rate                | 22.8%     | 25.4%     | 26.3%     | 26.9%     | 27.2%     | 27.5%     | 27.0%     | 29.0%     |                |         |
| Net Tuition & Fees           | 826,816   | 847,832   | 874,825   | 894,904   | 917,876   | 891,994   | 925,912   | 907,664   | (18,247)       | -2.0%   |
| Grants                       | 528,352   | 560,081   | 560,990   | 593,086   | 581,849   | 596,624   | 668,760   | 631,956   | (36,804)       | -5.5%   |
| Sales & Service, Educational | 27,500    | 28,910    | 30,591    | 34,984    | 31,248    | 19,555    | 25,621    | 33,087    | 7,466          | 29.1%   |
| Auxiliary Enterprises        | 383,281   | 400,822   | 416,733   | 441,795   | 378,314   | 291,009   | 160,882   | 392,819   | 231,938        | 144.2%  |
| Other Operating              | 307,286   | 233,717   | 311,119   | 222,076   | 236,123   | 231,214   | 209,941   | 240,548   | 30,607         | 14.6%   |
| State appropriations         | 669,748   | 720,817   | 751,894   | 780,222   | 810,518   | 738,016   | 829,406   | 840,544   | 11,138         | 1.3%    |
| Other NonOperating           | 162,741   | 195,089   | 197,142   | 231,504   | 222,128   | 204,198   | 313,458   | 346,557   | 33,099         | 10.6%   |
| Independent Business Lines   | 330,259   | 371,618   | 274,555   | 266,509   | 280,620   | 298,710   | 277,918   | 285,240   | 7,322          | 2.6%    |
| <b>Total Revenues</b>        | 3,235,982 | 3,358,886 | 3,417,849 | 3,465,080 | 3,458,676 | 3,271,319 | 3,411,898 | 3,678,416 | 266,519        | 7.8%    |
| % Growth                     | 12.3%     | 3.8%      | 1.8%      | 1.4%      | -0.2%     | -5.4%     | -1.4%     | 7.8%      |                |         |
| Expenses                     |           |           | Actual    |           |           | FY2       | 021       | FY2022    | Variance (to F | Y21 Q3) |
|                              | FY2016    | FY2017    | FY2018    | FY2019    | FY2020    | Budget    | Q3 Proj   | Budget    | \$             | %       |
| Salaries & Fringe            | 1,788,018 | 1,847,346 | 1,901,896 | 1,970,869 | 2,096,087 | 1,939,933 | 1,944,284 | 2,079,739 | 135,455        | 7.0%    |
| Non-personnel                | 1,067,226 | 1,018,600 | 1,088,019 | 943,685   | 987,219   | 872,854   | 884,837   | 1,014,610 | 129,773        | 14.7%   |
| Scholarships and fellowships | 44,645    | 47,706    | 50,402    | 49,507    | 65,469    | 55,250    | 84,616    | 124,442   | 39,826         | 47.1%   |