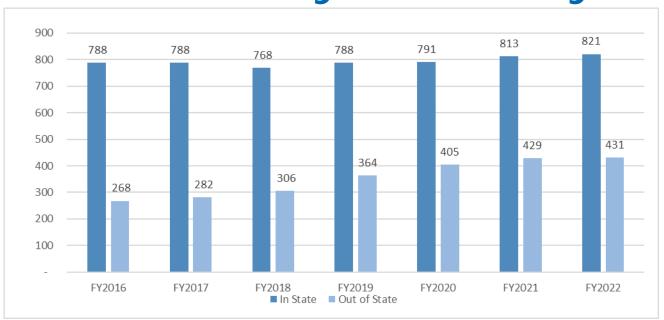

## FY22 Fall Enrollment Assumptions (as of 6/7/21)

5-year average growth rate of 0.9%; 10-year average growth rate of 1.7%;

Total Enrollment (FTE): 65,609 FTEs ▼ 0.7%

**Undergraduate New:** 

**469** or **3.4%** 

**Undergraduate Continuing:** 

5 or 0.0%

|                |        |        |        |        |        | Budget |          |
|----------------|--------|--------|--------|--------|--------|--------|----------|
| Students FTEs  | FY2017 | FY2018 | FY2019 | FY2020 | FY2021 | FY2022 | % Change |
| Amherst        | 28,340 | 28,712 | 29,051 | 29,808 | 29,693 | 29,723 | 0.1%     |
| Boston         | 13,101 | 13,036 | 13,213 | 13,241 | 13,571 | 13,486 | -0.6%    |
| Dartmouth      | 7,558  | 7,286  | 7,330  | 6,971  | 6,709  | 6,353  | -5.3%    |
| Lowell         | 13,910 | 14,422 | 14,601 | 14,790 | 14,855 | 14,795 | -0.4%    |
| Subtotal       | 62,909 | 63,456 | 64,195 | 64,810 | 64,828 | 64,357 | -0.7%    |
| % Growth       | 1.0%   | 0.9%   | 1.2%   | 1.0%   | 0.0%   | -0.7%  |          |
| Medical School | 1,070  | 1,074  | 1,153  | 1,195  | 1,242  | 1,252  | 0.8%     |
| University     | 63,979 | 64,530 | 65,348 | 66,005 | 66,070 | 65,609 | -0.7%    |
| % Growth       | 1.0%   | 0.9%   | 1.3%   | 1.0%   | 0.1%   | -0.7%  |          |