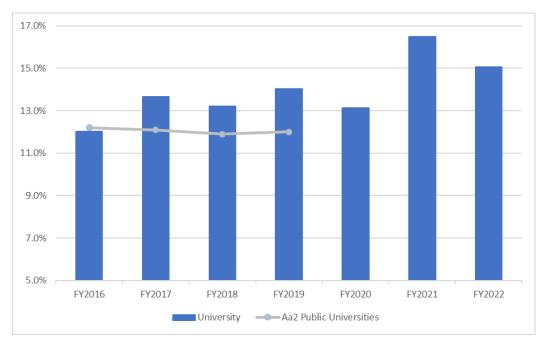

## **Operating Cash Flow Margin**

|                                 |        |        | Actual |        |        | <b>Q3 Projection</b> | Budget |  |  |
|---------------------------------|--------|--------|--------|--------|--------|----------------------|--------|--|--|
|                                 | FY2016 | FY2017 | FY2018 | FY2019 | FY2020 | FY2021               | FY2022 |  |  |
| Amherst                         | 15.6%  | 14.8%  | 14.8%  | 14.6%  | 12.9%  | 14.3%                | 13.8%  |  |  |
| Boston                          | 5.4%   | 7.1%   | 9.0%   | 11.2%  | 13.3%  | 19.4%                | 20.0%  |  |  |
| Dartmouth                       | 12.1%  | 13.9%  | 10.6%  | 12.8%  | 12.2%  | 13.1%                | 11.5%  |  |  |
| Lowell                          | 12.8%  | 14.6%  | 14.3%  | 14.7%  | 13.1%  | 15.8%                | 8.3%   |  |  |
| Medical                         | 8.7%   | 12.8%  | 11.5%  | 13.7%  | 12.6%  | 11.2%                | 10.8%  |  |  |
| Central                         | 17.0%  | 17.7%  | 17.5%  | 12.0%  | 12.2%  | 12.1%                | 7.4%   |  |  |
| University                      | 12.0%  | 13.7%  | 13.2%  | 14.0%  | 13.1%  | 16.5%                | 15.1%  |  |  |
| Excludes impact of GASB 68 & 75 |        |        |        |        |        |                      |        |  |  |