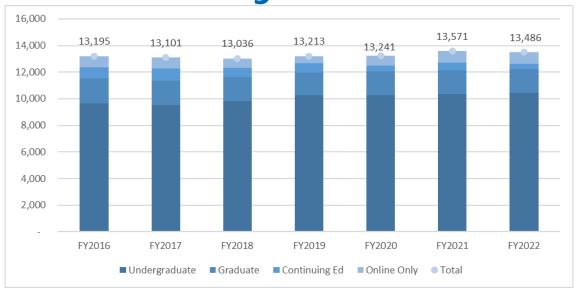

**Undergraduate Continuing:** 

5 or 0.0%

|                |        |        |        |        |        | Budget |          |
|----------------|--------|--------|--------|--------|--------|--------|----------|
| Students FTEs  | FY2017 | FY2018 | FY2019 | FY2020 | FY2021 | FY2022 | % Change |
| Amherst        | 28,340 | 28,712 | 29,051 | 29,808 | 29,693 | 29,723 | 0.1%     |
| Boston         | 13,101 | 13,036 | 13,213 | 13,241 | 13,571 | 13,486 | -0.6%    |
| Dartmouth      | 7,558  | 7,286  | 7,330  | 6,971  | 6,709  | 6,353  | -5.3%    |
| Lowell         | 13,910 | 14,422 | 14,601 | 14,790 | 14,855 | 14,795 | -0.4%    |
| Subtotal       | 62,909 | 63,456 | 64,195 | 64,810 | 64,828 | 64,357 | -0.7%    |
| % Growth       | 1.0%   | 0.9%   | 1.2%   | 1.0%   | 0.0%   | -0.7%  |          |
| Medical School | 1,070  | 1,074  | 1,153  | 1,195  | 1,242  | 1,252  | 0.8%     |
| University     | 63,979 | 64,530 | 65,348 | 66,005 | 66,070 | 65,609 | -0.7%    |
| % Growth       | 1.0%   | 0.9%   | 1.3%   | 1.0%   | 0.1%   | -0.7%  |          |