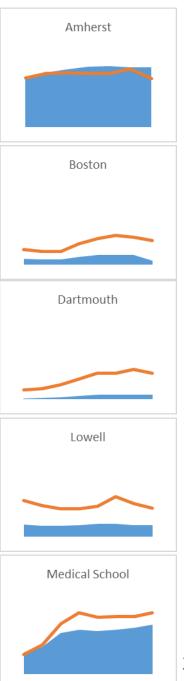

#### **Spendable Cash & Investments**

|            |        |        | Actual |        |        | <b>Q3 Projection</b> | Budget |
|------------|--------|--------|--------|--------|--------|----------------------|--------|
|            | FY2016 | FY2017 | FY2018 | FY2019 | FY2020 | FY2021               | FY2022 |
| Amherst    | 0.42   | 0.46   | 0.46   | 0.46   | 0.45   | 0.48                 | 0.42   |
| Boston     | 0.20   | 0.19   | 0.19   | 0.24   | 0.27   | 0.28                 | 0.26   |
| Dartmouth  | 0.17   | 0.20   | 0.24   | 0.27   | 0.27   | 0.30                 | 0.27   |
| Lowell     | 0.34   | 0.31   | 0.29   | 0.29   | 0.30   | 0.32                 | 0.29   |
| Medical    | 0.23   | 0.30   | 0.43   | 0.50   | 0.48   | 0.48                 | 0.51   |
| Central    | 1.44   | 1.74   | 1.95   | 2.10   | 2.06   | 2.29                 | 2.29   |
| University | 0.35   | 0.40   | 0.44   | 0.48   | 0.45   | 0.50                 | 0.46   |

Excludes impact of GASB 68 & 75

Note: Moody's will be changing it's rating scorecard and moving to Total Cash & Investments to Operating Expenses