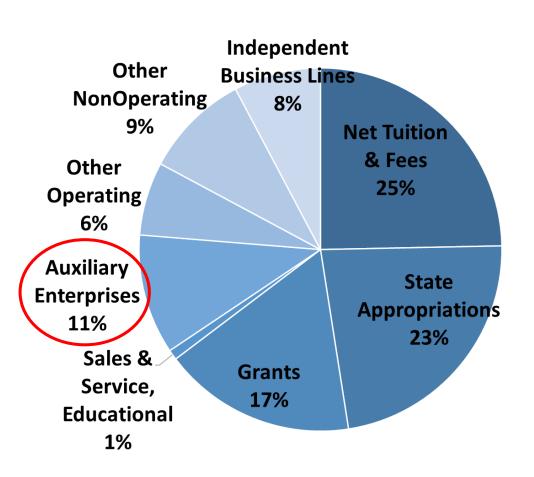

## **University Revenue Sources**

FY22 Total Revenue = \$3.7B

FY21 Total Revenue = \$3.4B

## University: Revenue & Expenses

| 14  |        |     |     |              |       |
|-----|--------|-----|-----|--------------|-------|
| / 🤇 | ın     | Tho | IIC | $\alpha n c$ | 1 C I |
| 10  | II I I | HU  | นวเ | anc          | ısı   |
|     |        |     |     |              |       |

Depreciation

**Total Expenses** 

Interest

% Growth

| Revenues                     |           |           | Actual    |           |           | FY2       | 021       | FY2022    | Variance (to F | Y21 Q3) |
|------------------------------|-----------|-----------|-----------|-----------|-----------|-----------|-----------|-----------|----------------|---------|
|                              | FY2016    | FY2017    | FY2018    | FY2019    | FY2020    | Budget    | Q3 Proj   | Budget    | \$             | %       |
| Gross Tuition & Fees         | 1,070,841 | 1,136,540 | 1,185,826 | 1,223,734 | 1,260,906 | 1,230,609 | 1,268,901 | 1,279,182 | 10,282         | 0.8%    |
| <b>Tuition Discounts</b>     | (244,025) | (288,708) | (311,947) | (328,830) | (343,030) | (338,615) | (342,990) | (371,518) | (28,528)       | 8.3%    |
| Discount Rate                | 22.8%     | 25.4%     | 26.3%     | 26.9%     | 27.2%     | 27.5%     | 27.0%     | 29.0%     |                |         |
| Net Tuition & Fees           | 826,816   | 847,832   | 874,825   | 894,904   | 917,876   | 891,994   | 925,912   | 907,664   | (18,247)       | -2.0%   |
| Grants                       | 528,352   | 560,081   | 560,990   | 593,086   | 581,849   | 596,624   | 668,760   | 631,956   | (36,804)       | -5.5%   |
| Sales & Service, Educational | 27,500    | 28,910    | 30,591    | 34,984    | 31,248    | 19,555    | 25,621    | 33,087    | 7,466          | 29.1%   |
| Auxiliary Enterprises        | 383,281   | 400,822   | 416,733   | 441,795   | 378,314   | 291,009   | 160,882   | 392,819   | 231,938        | 144.2%  |
| Other Operating              | 307,286   | 233,717   | 311,119   | 222,076   | 236,123   | 231,214   | 209,941   | 240,548   | 30,607         | 14.6%   |
| State appropriations         | 669,748   | 720,817   | 751,894   | 780,222   | 810,518   | 738,016   | 829,406   | 840,544   | 11,138         | 1.3%    |
| Other NonOperating           | 162,741   | 195,089   | 197,142   | 231,504   | 222,128   | 204,198   | 313,458   | 346,557   | 33,099         | 10.6%   |
| Independent Business Lines   | 330,259   | 371,618   | 274,555   | 266,509   | 280,620   | 298,710   | 277,918   | 285,240   | 7,322          | 2.6%    |
| <b>Total Revenues</b>        | 3,235,982 | 3,358,886 | 3,417,849 | 3,465,080 | 3,458,676 | 3,271,319 | 3,411,898 | 3,678,416 | 266,519        | 7.8%    |
| % Growth                     | 12.3%     | 3.8%      | 1.8%      | 1.4%      | -0.2%     | -5.4%     | -1.4%     | 7.8%      |                |         |
| Expenses                     |           |           | Actual    |           |           | FY2       | 021       | FY2022    | Variance (to F | Y21 Q3) |
|                              | FY2016    | FY2017    | FY2018    | FY2019    | FY2020    | Budget    | Q3 Proj   | Budget    | \$             | %       |
| Salaries & Fringe            | 1,788,018 | 1,847,346 | 1,901,896 | 1,970,869 | 2,096,087 | 1,939,933 | 1,944,284 | 2,079,739 | 135,455        | 7.0%    |
| Non-personnel                | 1,067,226 | 1,018,600 | 1,088,019 | 943,685   | 987,219   | 872,854   | 884,837   | 1,014,610 | 129,773        | 14.7%   |
| Scholarships and fellowships | 44,645    | 47,706    | 50,402    | 49,507    | 65,469    | 55,250    | 84,616    | 124,442   | 39,826         | 47.1%   |