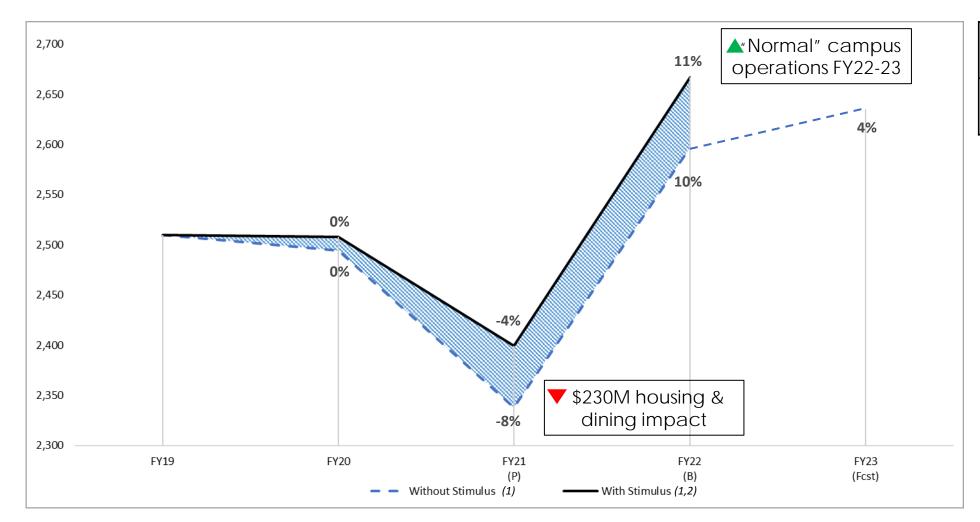

## Stimulus Helps Bridge Undergraduate Revenue Loss

| Average               |      |       |  |  |
|-----------------------|------|-------|--|--|
| % Growth Annual Total |      |       |  |  |
| FY19-23               | 1.4% | 4.7%  |  |  |
| FY14-18               | 3.5% | 14.1% |  |  |

- Stimulus used as a bridge while campus operations transition back to 'normal'
- Increased housing occupancy and stable enrollment trends will drive revenue growth