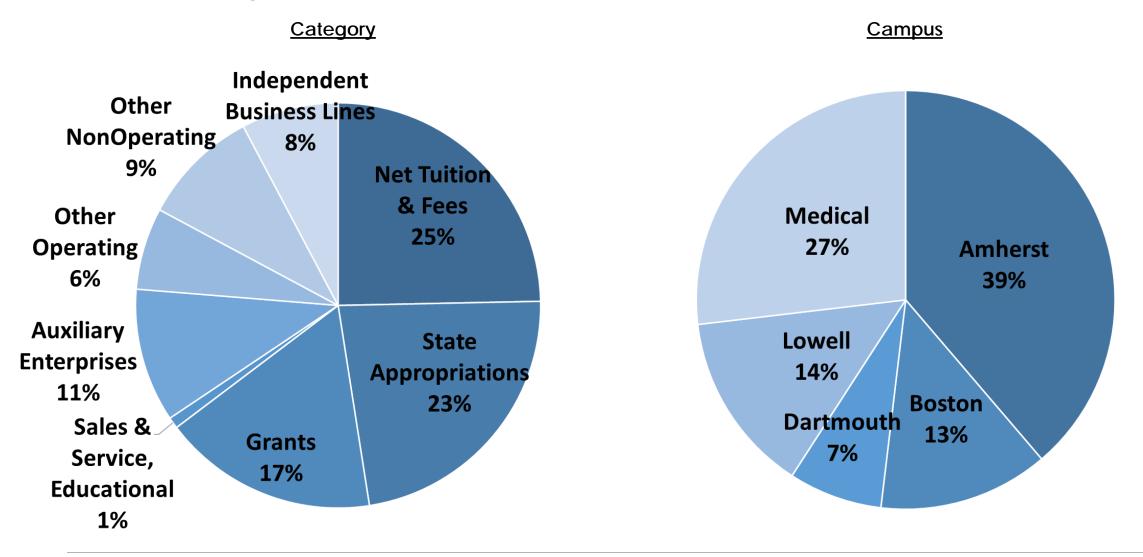

## **University Revenue Sources**

FY22 Total Revenue = \$3.7B

FY21 Total Revenue = \$3.4B

#### University Revenue = \$3.7 billion; an increase of 7.8%

# University Revenue: by Revenue Category Variables (to FYZ1 Q3)

|                                     |           |           | 7 1000.   |           |           |           |           |           |          | 1 1 == 407 |
|-------------------------------------|-----------|-----------|-----------|-----------|-----------|-----------|-----------|-----------|----------|------------|
| \$ in Thousands                     | FY2016    | FY2017    | FY2018    | FY2019    | FY2020    | Budget    | Q3 Proj   | Budget    | \$       | %          |
| Gross Tuition & Fees                | 1,070,841 | 1,136,540 | 1,185,826 | 1,223,734 | 1,260,906 | 1,230,609 | 1,268,901 | 1,279,182 | 10,282   | 0.8%       |
| Gross Tuition & Fees Growth         | 8.5%      | 6.1%      | 4.3%      | 3.2%      | 3.0%      | -2.4%     | 0.6%      | 0.8%      |          |            |
| Tuition Discounts                   | (244,025) | (288,708) | (311,000) | (328,830) | (343,030) | (338,615) | (342,990) | (371,518) |          |            |
| Tuition Discounts Growth            | 9.8%      | 18.3%     | 7.7%      | 5.7%      | 4.3%      | -1.3%     | 0.0%      | 8.3%      |          |            |
| Net Tuition & Fees                  | 826,816   | 847,832   | 874,825   | 894,904   | 917,876   | 891,994   | 925,912   | 907,664   | (18,247) | -2.0%      |
| Net Tuition & Fees Growth           | 8.0%      | 2.5%      | 3.2%      | 2.3%      | 2.6%      | -2.8%     | 0.9%      | -2.0%     |          |            |
| Grants                              | 528,352   | 560,081   | 560,990   | 593,086   | 581,849   | 596,624   | 668,760   | 631,956   | (36,804) | -5.5%      |
| Grants Growth                       | 3.4%      | 6.0%      | 0.2%      | 5.7%      | -1.9%     | 2.5%      | 14.9%     | -5.5%     |          |            |
| Sales & Service, Educational        | 27,500    | 28,910    | 30,591    | 34,984    | 31,248    | 19,555    | 25,621    | 33,087    | 7,466    | 29.1%      |
| Sales & Service, Educational Growth | 7.4%      | 5.1%      | 5.8%      | 14.4%     | -10.7%    | -37.4%    | -18.0%    | 29.1%     |          |            |
| Auxiliary Enterprises               | 383,281   | 400,822   | 416,733   | 441,795   | 378,314   | 291,009   | 160,882   | 392,819   | 231,938  | 144.2%     |
| Auxiliary Growth                    | 5.8%      | 4.6%      | 4.0%      | 6.0%      | -14.4%    | -23.1%    | -57.5%    | 144.2%    |          |            |
| Other Operating                     | 307,286   | 233,717   | 311,119   | 222,076   | 236,123   | 231,214   | 209,941   | 240,548   | 30,607   | 14.6%      |
| Other Operating Growth              | 124.4%    | -23.9%    | 33.1%     | -28.6%    | 6.3%      | -2.1%     | -11.1%    | 14.6%     |          |            |
| State                               | 669,748   | 720,817   | 751,894   | 780,222   | 810,518   | 738,016   | 829,406   | 840,544   | 11,138   | 1.3%       |
| State Growth                        | 7.8%      | 7.6%      | 4.3%      | 3.8%      | 3.9%      | -8.9%     | 2.3%      | 1.3%      |          |            |
| Other Non Operating                 | 162,741   | 195,089   | 197,142   | 231,504   | 222,128   | 204,198   | 313,458   | 346,557   | 33,099   | 10.6%      |
| Other Non-Operating Growth          | 12.3%     | 19.9%     | 1.1%      | 17.4%     | -4.1%     | -8.1%     | 41.1%     | 10.6%     |          |            |
| Independent Business Lines (Med)    | 330,259   | 371,618   | 274,555   | 266,509   | 280,620   | 298,710   | 277,918   | 285,240   | 7,322    | 2.6%       |
| Independent Business Lines Growth   | 5.8%      | 12.5%     | -26.1%    | -2.9%     | 5.3%      | 6.4%      | -1.0%     | 2.6%      |          |            |
| Total                               | 3,235,982 | 3,358,886 | 3,417,849 | 3,465,080 | 3,458,676 | 3,271,319 | 3,411,898 | 3,678,416 | 266,519  | 7.8%       |
| Total Growth                        | 12.4%     | 3.8%      | 1.8%      | 1.4%      | -0.2%     | -5.4%     | -1.4%     | 7.8%      |          |            |
|                                     |           |           |           |           |           |           |           |           |          |            |