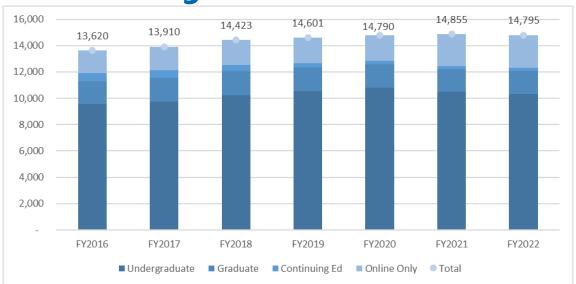

**Undergraduate Continuing:** 

5 or 0.0%

|                |        |        |        |        |        | Budget |          |
|----------------|--------|--------|--------|--------|--------|--------|----------|
| Students FTEs  | FY2017 | FY2018 | FY2019 | FY2020 | FY2021 | FY2022 | % Change |
| Amherst        | 28,340 | 28,712 | 29,051 | 29,808 | 29,693 | 29,723 | 0.1%     |
| Boston         | 13,101 | 13,036 | 13,213 | 13,241 | 13,571 | 13,486 | -0.6%    |
| Dartmouth      | 7,558  | 7,286  | 7,330  | 6,971  | 6,709  | 6,353  | -5.3%    |
| Lowell         | 13,910 | 14,422 | 14,601 | 14,790 | 14,855 | 14,795 | -0.4%    |
| Subtotal       | 62,909 | 63,456 | 64,195 | 64,810 | 64,828 | 64,357 | -0.7%    |
| % Growth       | 1.0%   | 0.9%   | 1.2%   | 1.0%   | 0.0%   | -0.7%  |          |
| Medical School | 1,070  | 1,074  | 1,153  | 1,195  | 1,242  | 1,252  | 0.8%     |
| University     | 63,979 | 64,530 | 65,348 | 66,005 | 66,070 | 65,609 | -0.7%    |
| % Growth       | 1.0%   | 0.9%   | 1.3%   | 1.0%   | 0.1%   | -0.7%  |          |