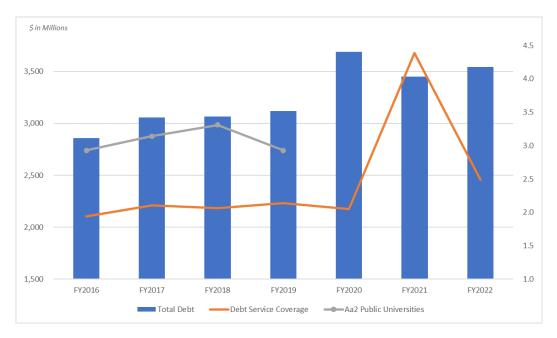

### **Debt Service Burden**

|            |        | Actual |        |        |        | Q3 Projectio | n Budget |
|------------|--------|--------|--------|--------|--------|--------------|----------|
|            | FY2016 | FY2017 | FY2018 | FY2019 | FY2020 | FY2021       | FY2022   |
| Amherst    | 6.4%   | 6.6%   | 6.8%   | 6.5%   | 6.4%   | 4.0%         | 5.9%     |
| Boston     | 4.9%   | 5.9%   | 6.3%   | 6.9%   | 7.5%   | 4.4%         | 6.7%     |
| Dartmouth  | 8.4%   | 7.8%   | 7.6%   | 7.8%   | 7.7%   | 4.1%         | 6.5%     |
| Lowell     | 7.5%   | 7.3%   | 7.4%   | 7.3%   | 6.8%   | 5.1%         | 6.5%     |
| Medical    | 5.2%   | 6.0%   | 5.1%   | 5.5%   | 4.9%   | 2.3%         | 5.2%     |
| Central    | 3.7%   | 3.4%   | 2.8%   | 4.5%   | 4.4%   | 5.1%         | 5.0%     |
| University | 6.2%   | 6.6%   | 6.5%   | 6.6%   | 6.4%   | 3.8%         | 6.1%     |

## **Debt Service Coverage**

|            |        |        | Actual |        |        | <b>Q3</b> Projection | Budget |
|------------|--------|--------|--------|--------|--------|----------------------|--------|
|            | FY2016 | FY2017 | FY2018 | FY2019 | FY2020 | FY2021               | FY2022 |
| Amherst    | 2.5    | 2.3    | 2.2    | 2.3    | 2.0    | 3.6                  | 2.3    |
| Boston     | 1.0    | 1.1    | 1.4    | 1.6    | 1.7    | 4.5                  | 3.0    |
| Dartmouth  | 1.4    | 1.8    | 1.3    | 1.6    | 1.5    | 3.0                  | 1.7    |
| Lowell     | 1.7    | 2.0    | 1.9    | 2.0    | 1.9    | 3.0                  | 1.1    |
| Medical    | 1.7    | 2.2    | 2.3    | 2.6    | 2.7    | 5.1                  | 2.1    |
| Central    | 4.6    | 5.6    | 7.0    | 2.8    | 3.0    | 2.6                  | 1.5    |
| University | 1.9    | 2.1    | 2.1    | 2.1    | 2.0    | 4.4                  | 2.5    |