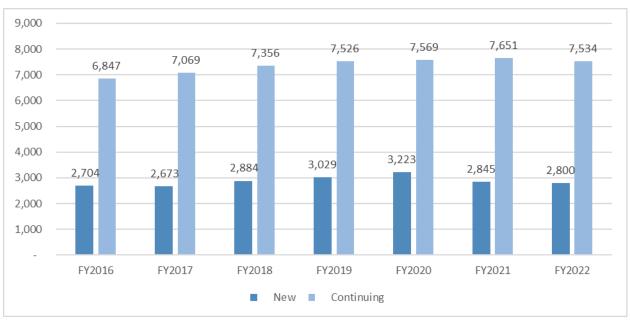

## FY22 Fall Admissions Tracking (as of 6/7/21)

New freshmen acceptances & deposits are below compared to same time last year; Transfers above.

#### New (Freshmen):

Deposits (headcount)

**816** or **7**%

#### New (Transfers):

Deposits (headcount)

367 or 14%

|                     | Fall YTD   |          |          | Prior YTD   |                   |          |          | <b>Prior Actual</b> |             |
|---------------------|------------|----------|----------|-------------|-------------------|----------|----------|---------------------|-------------|
| <b>New Freshmen</b> | Applicants | Accepted | Deposits | % Deposited | <b>Applicants</b> | Accepted | Deposits | % Deposited         | Enrolled(1) |
| Amherst             | 42,421     | 27,709   | 5,146    | 19%         | 40,256            | 26,260   | 5,754    | 22%                 | 5,036       |
| Boston              | 16,275     | 12,791   | 2,166    | 17%         | 14,027            | 10,885   | 2,113    | 19%                 | 2,229       |
| Dartmouth           | 7,885      | 7,239    | 1,305    | 18%         | 7,463             | 6,566    | 1,405    | 21%                 | 1,282       |
| Lowell              | 12,401     | 10,486   | 1,980    | 19%         | 12,884            | 9,716    | 2,141    | 22%                 | 2,030       |
| Total               | 78,982     | 58,225   | 10,597   | 18%         | 74,630            | 53,427   | 11,413   | 21%                 | 10,577      |