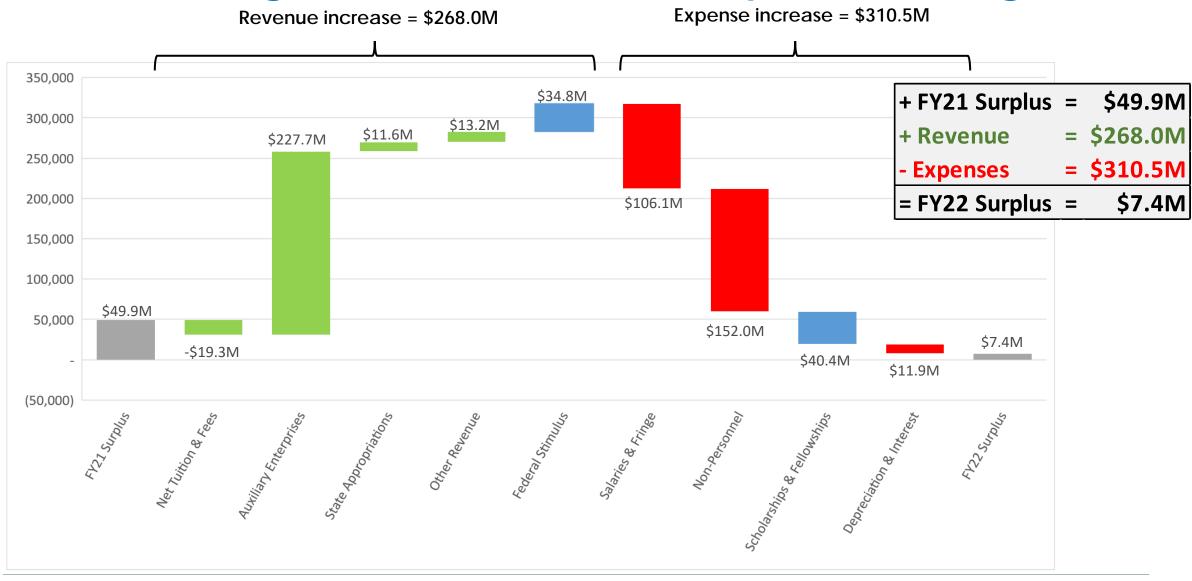

## Combined Operating Margin (FY21 + FY22)

- FY21 Projection: includes \$91.6 million stimulus (\$30.1 million student, \$61.5 million institutional)
- FY22 Budget: includes \$138.4 million stimulus (\$68.8 million student, \$69.6 million institutional)

| (\$ in Thousands)  | FY21: Q3 Projection |           |        |      |  |
|--------------------|---------------------|-----------|--------|------|--|
|                    | Total               | Total     |        |      |  |
| Campus             | Revenue             | Expenses  | OM\$   | OM%  |  |
| Amherst            | 1,224,294           | 1,215,715 | 8,579  | 0.7% |  |
| Boston             | 465,019             | 436,032   | 28,987 | 6.2% |  |
| Dartmouth          | 235,613             | 235,613   | 0      | 0.0% |  |
| Lowell             | 474,065             | 461,717   | 12,348 | 2.6% |  |
| Subtotal           | 2,398,992           | 2,349,078 | 49,914 | 2.1% |  |
| Medical School     | 978,197             | 952,752   | 25,446 | 2.6% |  |
| President's Office | 108,756             | 100,094   | 8,662  | 8.0% |  |
| Total              | 3,404,288           | 3,320,266 | 84,021 | 2.5% |  |

| FY22: Budget |           |         |       |  |
|--------------|-----------|---------|-------|--|
| Total        | Total     |         |       |  |
| Revenue      | Expenses  | OM\$    | OM%   |  |
| 1,410,426    | 1,400,661 | 9,765   | 0.7%  |  |
| 480,622      | 474,138   | 6,484   | 1.3%  |  |
| 264,661      | 264,661   | 0       | 0.0%  |  |
| 511,316      | 520,147   | (8,831) | -1.7% |  |
| 2,667,024    | 2,659,607 | 7,418   | 0.3%  |  |
| 980,118      | 960,489   | 19,629  | 2.0%  |  |
| 105,067      | 101,641   | 3,426   | 3.3%  |  |
| 3,670,552    | 3,640,079 | 30,473  | 0.8%  |  |

| FY21+FY22 OM  |      |  |  |
|---------------|------|--|--|
|               |      |  |  |
| OM\$          | OM%  |  |  |
| 18,344        | 0.7% |  |  |
| 35,470        | 3.8% |  |  |
| 0             | 0.0% |  |  |
| 3,517         | 0.4% |  |  |
| <i>57,332</i> | 1.1% |  |  |
| 45,075        | 2.3% |  |  |
| 12,088        | 5.7% |  |  |
| 114,494       | 1.6% |  |  |
|               |      |  |  |

<sup>\*</sup>Does not include impacts of GASB 68 & 75; Federal stimulus funds recognized in FY21 will be available for campus use in FY22