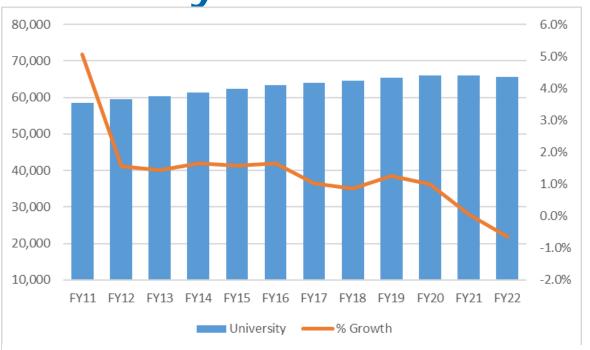

## FY22 Fall Enrollment Assumptions (as of 6/7/21)

5-year average growth rate of 0.9%; 10-year average growth rate of 1.7%;

Total Enrollment (FTE): 65,609 FTEs ▼ 0.7%

**Undergraduate New:** 

**469** or **3.4%** 

**Undergraduate Continuing:** 

5 or 0.0%

|                |        |        |        |        |        | Budget |          |
|----------------|--------|--------|--------|--------|--------|--------|----------|
| Students FTEs  | FY2017 | FY2018 | FY2019 | FY2020 | FY2021 | FY2022 | % Change |
| Amherst        | 28,340 | 28,712 | 29,051 | 29,808 | 29,693 | 29,723 | 0.1%     |
| Boston         | 13,101 | 13,036 | 13,213 | 13,241 | 13,571 | 13,486 | -0.6%    |
| Dartmouth      | 7,558  | 7,286  | 7,330  | 6,971  | 6,709  | 6,353  | -5.3%    |
| Lowell         | 13,910 | 14,422 | 14,601 | 14,790 | 14,855 | 14,795 | -0.4%    |
| Subtotal       | 62,909 | 63,456 | 64,195 | 64,810 | 64,828 | 64,357 | -0.7%    |
| % Growth       | 1.0%   | 0.9%   | 1.2%   | 1.0%   | 0.0%   | -0.7%  |          |
| Medical School | 1,070  | 1,074  | 1,153  | 1,195  | 1,242  | 1,252  | 0.8%     |
| University     | 63,979 | 64,530 | 65,348 | 66,005 | 66,070 | 65,609 | -0.7%    |
| % Growth       | 1.0%   | 0.9%   | 1.3%   | 1.0%   | 0.1%   | -0.7%  |          |