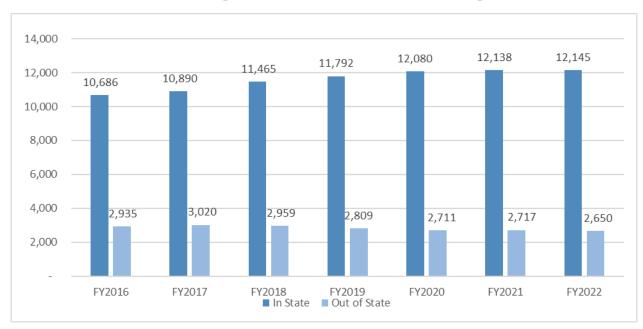

## FY22 Fall Enrollment Assumptions (as of 6/7/21)

5-year average growth rate of 0.9%; 10-year average growth rate of 1.7%;

Total Enrollment (FTE): 65,609 FTEs ▼ 0.7%

**Undergraduate New:** 

**469** or **3.4%** 

**Undergraduate Continuing:** 

5 or 0.0%

|                |        |        |        |        |        | Budget |          |
|----------------|--------|--------|--------|--------|--------|--------|----------|
| Students FTEs  | FY2017 | FY2018 | FY2019 | FY2020 | FY2021 | FY2022 | % Change |
| Amherst        | 28,340 | 28,712 | 29,051 | 29,808 | 29,693 | 29,723 | 0.1%     |
| Boston         | 13,101 | 13,036 | 13,213 | 13,241 | 13,571 | 13,486 | -0.6%    |
| Dartmouth      | 7,558  | 7,286  | 7,330  | 6,971  | 6,709  | 6,353  | -5.3%    |
| Lowell         | 13,910 | 14,422 | 14,601 | 14,790 | 14,855 | 14,795 | -0.4%    |
| Subtotal       | 62,909 | 63,456 | 64,195 | 64,810 | 64,828 | 64,357 | -0.7%    |
| % Growth       | 1.0%   | 0.9%   | 1.2%   | 1.0%   | 0.0%   | -0.7%  |          |
| Medical School | 1,070  | 1,074  | 1,153  | 1,195  | 1,242  | 1,252  | 0.8%     |
| University     | 63,979 | 64,530 | 65,348 | 66,005 | 66,070 | 65,609 | -0.7%    |
| % Growth       | 1.0%   | 0.9%   | 1.3%   | 1.0%   | 0.1%   | -0.7%  |          |