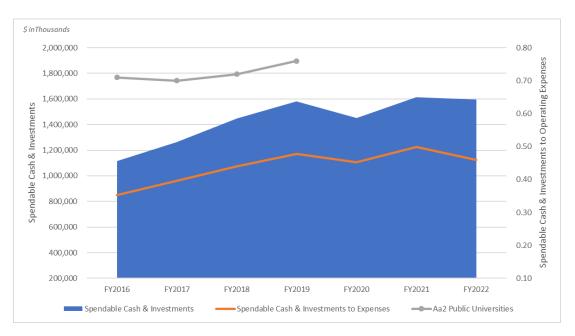

#### **Spendable Cash & Investments**

|            |        |        | Actual |        |        | <b>Q3 Projection</b> | Budget |
|------------|--------|--------|--------|--------|--------|----------------------|--------|
|            | FY2016 | FY2017 | FY2018 | FY2019 | FY2020 | FY2021               | FY2022 |
| Amherst    | 0.42   | 0.46   | 0.46   | 0.46   | 0.45   | 0.48                 | 0.42   |
| Boston     | 0.20   | 0.19   | 0.19   | 0.24   | 0.27   | 0.28                 | 0.26   |
| Dartmouth  | 0.17   | 0.20   | 0.24   | 0.27   | 0.27   | 0.30                 | 0.27   |
| Lowell     | 0.34   | 0.31   | 0.29   | 0.29   | 0.30   | 0.32                 | 0.29   |
| Medical    | 0.23   | 0.30   | 0.43   | 0.50   | 0.48   | 0.48                 | 0.51   |
| Central    | 1.44   | 1.74   | 1.95   | 2.10   | 2.06   | 2.29                 | 2.29   |
| University | 0.35   | 0.40   | 0.44   | 0.48   | 0.45   | 0.50                 | 0.46   |

Excludes impact of GASB 68 & 75

Note: Moody's will be changing it's rating scorecard and moving to Total Cash & Investments to Operating Expenses