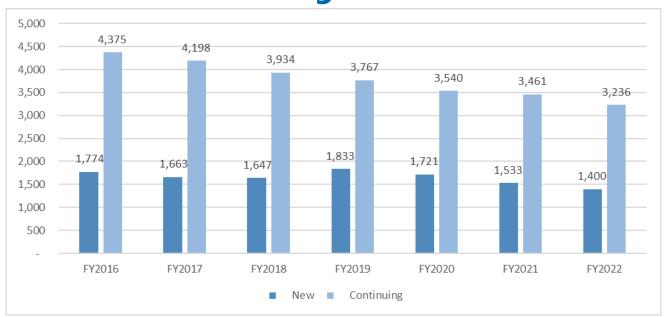

## FY22 Fall Enrollment Assumptions (as of 6/7/21)

5-year average growth rate of 0.9%; 10-year average growth rate of 1.7%;

Total Enrollment (FTE): 65,609 FTEs ▼ 0.7%

**Undergraduate New:** 

**469** or **3.4%** 

**Undergraduate Continuing:** 

5 or 0.0%

|                |        |        |        |        |        | Budget |          |
|----------------|--------|--------|--------|--------|--------|--------|----------|
| Students FTEs  | FY2017 | FY2018 | FY2019 | FY2020 | FY2021 | FY2022 | % Change |
| Amherst        | 28,340 | 28,712 | 29,051 | 29,808 | 29,693 | 29,723 | 0.1%     |
| Boston         | 13,101 | 13,036 | 13,213 | 13,241 | 13,571 | 13,486 | -0.6%    |
| Dartmouth      | 7,558  | 7,286  | 7,330  | 6,971  | 6,709  | 6,353  | -5.3%    |
| Lowell         | 13,910 | 14,422 | 14,601 | 14,790 | 14,855 | 14,795 | -0.4%    |
| Subtotal       | 62,909 | 63,456 | 64,195 | 64,810 | 64,828 | 64,357 | -0.7%    |
| % Growth       | 1.0%   | 0.9%   | 1.2%   | 1.0%   | 0.0%   | -0.7%  |          |
| Medical School | 1,070  | 1,074  | 1,153  | 1,195  | 1,242  | 1,252  | 0.8%     |
| University     | 63,979 | 64,530 | 65,348 | 66,005 | 66,070 | 65,609 | -0.7%    |
| % Growth       | 1.0%   | 0.9%   | 1.3%   | 1.0%   | 0.1%   | -0.7%  |          |