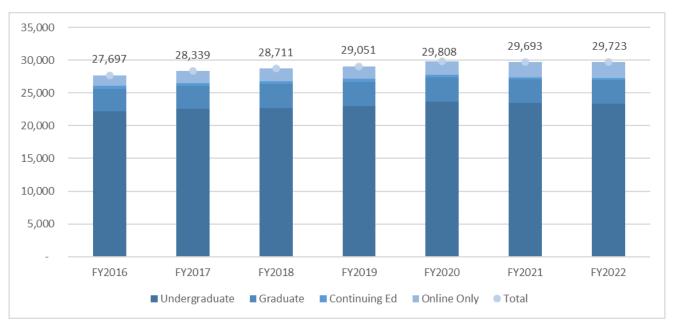

## FY22 Fall Enrollment Assumptions (as of 6/7/21)

5-year average growth rate of 0.9%; 10-year average growth rate of 1.7%;

Total Enrollment (FTE): 65,609 FTEs ▼ 0.7%

**Undergraduate New:** 

**469** or **3.4%** 

**Undergraduate Continuing:** 

5 or 0.0%

|                |        |        |        |        |        | Budget |          |
|----------------|--------|--------|--------|--------|--------|--------|----------|
| Students FTEs  | FY2017 | FY2018 | FY2019 | FY2020 | FY2021 | FY2022 | % Change |
| Amherst        | 28,340 | 28,712 | 29,051 | 29,808 | 29,693 | 29,723 | 0.1%     |
| Boston         | 13,101 | 13,036 | 13,213 | 13,241 | 13,571 | 13,486 | -0.6%    |
| Dartmouth      | 7,558  | 7,286  | 7,330  | 6,971  | 6,709  | 6,353  | -5.3%    |
| Lowell         | 13,910 | 14,422 | 14,601 | 14,790 | 14,855 | 14,795 | -0.4%    |
| Subtotal       | 62,909 | 63,456 | 64,195 | 64,810 | 64,828 | 64,357 | -0.7%    |
| % Growth       | 1.0%   | 0.9%   | 1.2%   | 1.0%   | 0.0%   | -0.7%  |          |
| Medical School | 1,070  | 1,074  | 1,153  | 1,195  | 1,242  | 1,252  | 0.8%     |
| University     | 63,979 | 64,530 | 65,348 | 66,005 | 66,070 | 65,609 | -0.7%    |
| % Growth       | 1.0%   | 0.9%   | 1.3%   | 1.0%   | 0.1%   | -0.7%  |          |