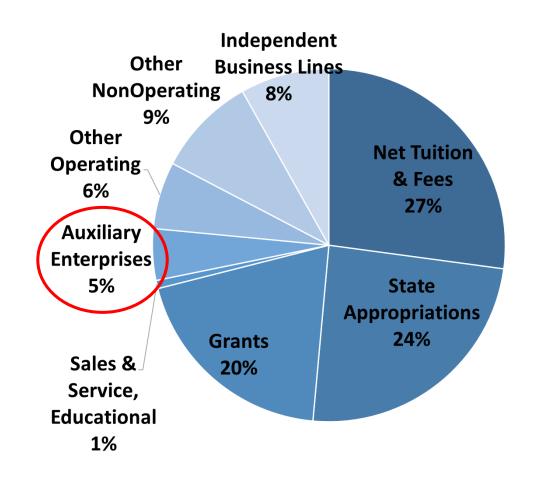

#### University Revenue = \$3.7 billion; an increase of 7.8%

# University Revenue: by Revenue Category Variables (to FYZ1 Q3)

|                                     |           |           | 7 1000.   |           |           |           |           |           |          | 1 1 == 407 |
|-------------------------------------|-----------|-----------|-----------|-----------|-----------|-----------|-----------|-----------|----------|------------|
| \$ in Thousands                     | FY2016    | FY2017    | FY2018    | FY2019    | FY2020    | Budget    | Q3 Proj   | Budget    | \$       | %          |
| Gross Tuition & Fees                | 1,070,841 | 1,136,540 | 1,185,826 | 1,223,734 | 1,260,906 | 1,230,609 | 1,268,901 | 1,279,182 | 10,282   | 0.8%       |
| Gross Tuition & Fees Growth         | 8.5%      | 6.1%      | 4.3%      | 3.2%      | 3.0%      | -2.4%     | 0.6%      | 0.8%      |          |            |
| Tuition Discounts                   | (244,025) | (288,708) | (311,000) | (328,830) | (343,030) | (338,615) | (342,990) | (371,518) |          |            |
| Tuition Discounts Growth            | 9.8%      | 18.3%     | 7.7%      | 5.7%      | 4.3%      | -1.3%     | 0.0%      | 8.3%      |          |            |
| Net Tuition & Fees                  | 826,816   | 847,832   | 874,825   | 894,904   | 917,876   | 891,994   | 925,912   | 907,664   | (18,247) | -2.0%      |
| Net Tuition & Fees Growth           | 8.0%      | 2.5%      | 3.2%      | 2.3%      | 2.6%      | -2.8%     | 0.9%      | -2.0%     |          |            |
| Grants                              | 528,352   | 560,081   | 560,990   | 593,086   | 581,849   | 596,624   | 668,760   | 631,956   | (36,804) | -5.5%      |
| Grants Growth                       | 3.4%      | 6.0%      | 0.2%      | 5.7%      | -1.9%     | 2.5%      | 14.9%     | -5.5%     |          |            |
| Sales & Service, Educational        | 27,500    | 28,910    | 30,591    | 34,984    | 31,248    | 19,555    | 25,621    | 33,087    | 7,466    | 29.1%      |
| Sales & Service, Educational Growth | 7.4%      | 5.1%      | 5.8%      | 14.4%     | -10.7%    | -37.4%    | -18.0%    | 29.1%     |          |            |
| Auxiliary Enterprises               | 383,281   | 400,822   | 416,733   | 441,795   | 378,314   | 291,009   | 160,882   | 392,819   | 231,938  | 144.2%     |
| Auxiliary Growth                    | 5.8%      | 4.6%      | 4.0%      | 6.0%      | -14.4%    | -23.1%    | -57.5%    | 144.2%    |          |            |
| Other Operating                     | 307,286   | 233,717   | 311,119   | 222,076   | 236,123   | 231,214   | 209,941   | 240,548   | 30,607   | 14.6%      |
| Other Operating Growth              | 124.4%    | -23.9%    | 33.1%     | -28.6%    | 6.3%      | -2.1%     | -11.1%    | 14.6%     |          |            |
| State                               | 669,748   | 720,817   | 751,894   | 780,222   | 810,518   | 738,016   | 829,406   | 840,544   | 11,138   | 1.3%       |
| State Growth                        | 7.8%      | 7.6%      | 4.3%      | 3.8%      | 3.9%      | -8.9%     | 2.3%      | 1.3%      |          |            |
| Other Non Operating                 | 162,741   | 195,089   | 197,142   | 231,504   | 222,128   | 204,198   | 313,458   | 346,557   | 33,099   | 10.6%      |
| Other Non-Operating Growth          | 12.3%     | 19.9%     | 1.1%      | 17.4%     | -4.1%     | -8.1%     | 41.1%     | 10.6%     |          |            |
| Independent Business Lines (Med)    | 330,259   | 371,618   | 274,555   | 266,509   | 280,620   | 298,710   | 277,918   | 285,240   | 7,322    | 2.6%       |
| Independent Business Lines Growth   | 5.8%      | 12.5%     | -26.1%    | -2.9%     | 5.3%      | 6.4%      | -1.0%     | 2.6%      |          |            |
| Total                               | 3,235,982 | 3,358,886 | 3,417,849 | 3,465,080 | 3,458,676 | 3,271,319 | 3,411,898 | 3,678,416 | 266,519  | 7.8%       |
| Total Growth                        | 12.4%     | 3.8%      | 1.8%      | 1.4%      | -0.2%     | -5.4%     | -1.4%     | 7.8%      |          |            |
|                                     |           |           |           |           |           |           |           |           |          |            |