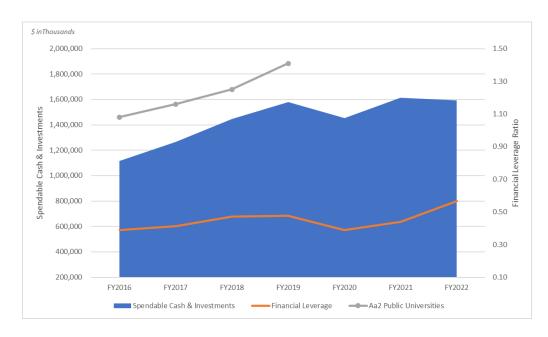

#### **Financial Leverage**

|            |        |        | Actual |        |        | Q3 Projection | Budget |
|------------|--------|--------|--------|--------|--------|---------------|--------|
|            | FY2016 | FY2017 | FY2018 | FY2019 | FY2020 | FY2021        | FY2022 |
| Amherst    | 0.48   | 0.48   | 0.49   | 0.54   | 0.49   | 0.48          | 0.48   |
| Boston     | 0.15   | 0.12   | 0.12   | 0.16   | 0.19   | 0.19          | 0.19   |
| Dartmouth  | 0.20   | 0.21   | 0.28   | 0.19   | 0.20   | 0.20          | 0.20   |
| Lowell     | 0.27   | 0.25   | 0.24   | 0.24   | 0.26   | 0.27          | 0.26   |
| Medical    | 0.34   | 0.42   | 0.64   | 0.72   | 0.64   | 0.71          | 0.65   |
| Central    | 1.95   | 2.35   | 2.46   | 2.72   | 2.64   | 2.64          | 2.64   |
| University | 0.39   | 0.41   | 0.47   | 0.48   | 0.43   | 0.47          | 0.46   |

Excludes impact of GASB 68 & 75

Note: Moody's will be changing its rating scorecard and moving to Total Cash & Investments to Total Adjusted Debt