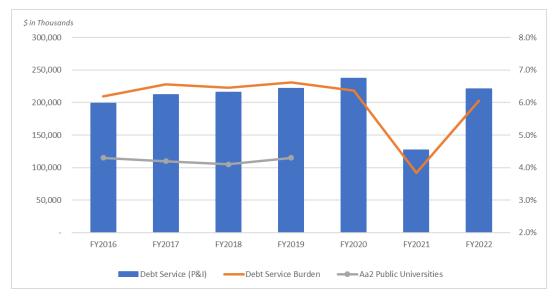

### **Debt Service Burden**

|            |        | Actual |        |        |        | Q3 Projectio | n Budget |
|------------|--------|--------|--------|--------|--------|--------------|----------|
|            | FY2016 | FY2017 | FY2018 | FY2019 | FY2020 | FY2021       | FY2022   |
| Amherst    | 6.4%   | 6.6%   | 6.8%   | 6.5%   | 6.4%   | 4.0%         | 5.9%     |
| Boston     | 4.9%   | 5.9%   | 6.3%   | 6.9%   | 7.5%   | 4.4%         | 6.7%     |
| Dartmouth  | 8.4%   | 7.8%   | 7.6%   | 7.8%   | 7.7%   | 4.1%         | 6.5%     |
| Lowell     | 7.5%   | 7.3%   | 7.4%   | 7.3%   | 6.8%   | 5.1%         | 6.5%     |
| Medical    | 5.2%   | 6.0%   | 5.1%   | 5.5%   | 4.9%   | 2.3%         | 5.2%     |
| Central    | 3.7%   | 3.4%   | 2.8%   | 4.5%   | 4.4%   | 5.1%         | 5.0%     |
| University | 6.2%   | 6.6%   | 6.5%   | 6.6%   | 6.4%   | 3.8%         | 6.1%     |