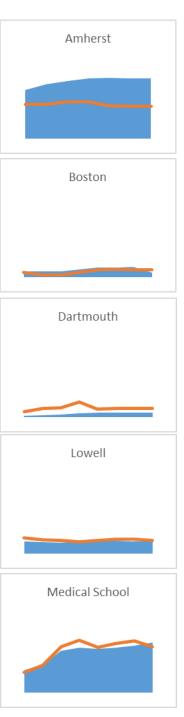

#### **Financial Leverage**

|            |        |        | Actual |        |        | Q3 Projection | Budget |
|------------|--------|--------|--------|--------|--------|---------------|--------|
|            | FY2016 | FY2017 | FY2018 | FY2019 | FY2020 | FY2021        | FY2022 |
| Amherst    | 0.48   | 0.48   | 0.49   | 0.54   | 0.49   | 0.48          | 0.48   |
| Boston     | 0.15   | 0.12   | 0.12   | 0.16   | 0.19   | 0.19          | 0.19   |
| Dartmouth  | 0.20   | 0.21   | 0.28   | 0.19   | 0.20   | 0.20          | 0.20   |
| Lowell     | 0.27   | 0.25   | 0.24   | 0.24   | 0.26   | 0.27          | 0.26   |
| Medical    | 0.34   | 0.42   | 0.64   | 0.72   | 0.64   | 0.71          | 0.65   |
| Central    | 1.95   | 2.35   | 2.46   | 2.72   | 2.64   | 2.64          | 2.64   |
| University | 0.39   | 0.41   | 0.47   | 0.48   | 0.43   | 0.47          | 0.46   |

Excludes impact of GASB 68 & 75

Note: Moody's will be changing its rating scorecard and moving to Total Cash & Investments to Total Adjusted Debt