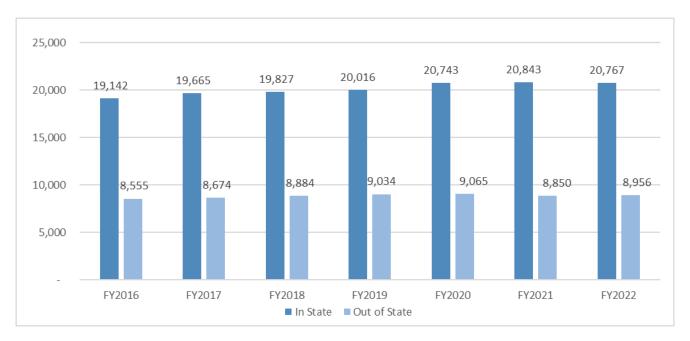

## **Change in Student Behavior Post-COVID**

Historical trends may no longer be accurate predictors of student behavior.

- Retention of existing students: to date registrations tracking to budget assumptions
- New students: to date tracking to budget assumptions:
  - New freshmen: assessing impacts of a declining high school population
  - Transfers: Community college enrollment effect on transfers; 31.2% decline since 2009; average decline of 3.3% a year
- Carefully monitoring:
  - Changes in student residency mix
  - International
  - Demand for on campus housing