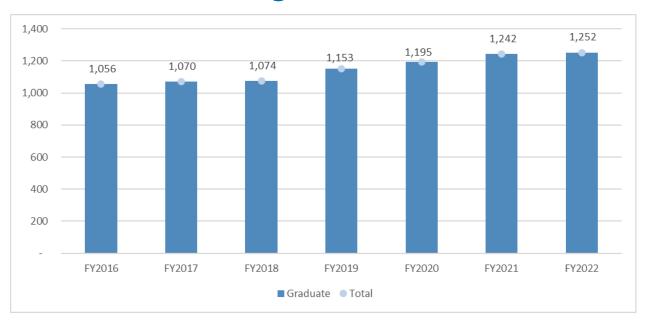

**Undergraduate Continuing:** 

5 or 0.0%

|                |        |        |        |        |        | Budget |          |
|----------------|--------|--------|--------|--------|--------|--------|----------|
| Students FTEs  | FY2017 | FY2018 | FY2019 | FY2020 | FY2021 | FY2022 | % Change |
| Amherst        | 28,340 | 28,712 | 29,051 | 29,808 | 29,693 | 29,723 | 0.1%     |
| Boston         | 13,101 | 13,036 | 13,213 | 13,241 | 13,571 | 13,486 | -0.6%    |
| Dartmouth      | 7,558  | 7,286  | 7,330  | 6,971  | 6,709  | 6,353  | -5.3%    |
| Lowell         | 13,910 | 14,422 | 14,601 | 14,790 | 14,855 | 14,795 | -0.4%    |
| Subtotal       | 62,909 | 63,456 | 64,195 | 64,810 | 64,828 | 64,357 | -0.7%    |
| % Growth       | 1.0%   | 0.9%   | 1.2%   | 1.0%   | 0.0%   | -0.7%  |          |
| Medical School | 1,070  | 1,074  | 1,153  | 1,195  | 1,242  | 1,252  | 0.8%     |
| University     | 63,979 | 64,530 | 65,348 | 66,005 | 66,070 | 65,609 | -0.7%    |
| % Growth       | 1.0%   | 0.9%   | 1.3%   | 1.0%   | 0.1%   | -0.7%  |          |