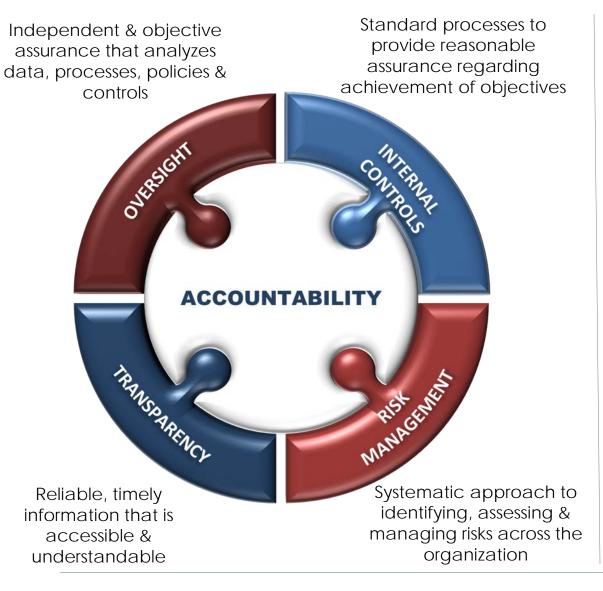

## **UMass Framework for Financial Accountability**

#### Goal 1: Ensure financial sustainability & mitigate risk

Financial Sustainability Capital Strategy Risk Management Tax Compliance

## Goal 2: Deliver efficient operations to ensure access and affordability for students

**Shared Services** 

**Operations** 

## Goal 3: Improve our capacity to deliver financial, administrative & other service objectives to our customers

**Analysis** 

<u>.ll.</u>

Human Resources

Financial Reporting