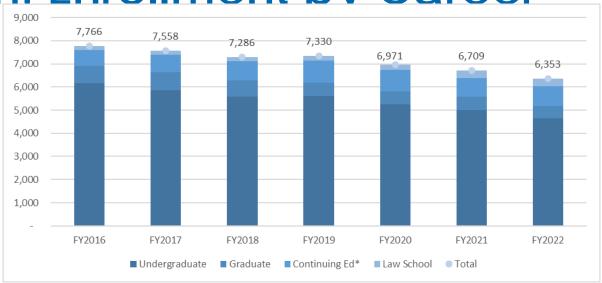

**Undergraduate Continuing:** 

5 or 0.0%

|                |        |        |        |        |        | Budget |          |
|----------------|--------|--------|--------|--------|--------|--------|----------|
| Students FTEs  | FY2017 | FY2018 | FY2019 | FY2020 | FY2021 | FY2022 | % Change |
| Amherst        | 28,340 | 28,712 | 29,051 | 29,808 | 29,693 | 29,723 | 0.1%     |
| Boston         | 13,101 | 13,036 | 13,213 | 13,241 | 13,571 | 13,486 | -0.6%    |
| Dartmouth      | 7,558  | 7,286  | 7,330  | 6,971  | 6,709  | 6,353  | -5.3%    |
| Lowell         | 13,910 | 14,422 | 14,601 | 14,790 | 14,855 | 14,795 | -0.4%    |
| Subtotal       | 62,909 | 63,456 | 64,195 | 64,810 | 64,828 | 64,357 | -0.7%    |
| % Growth       | 1.0%   | 0.9%   | 1.2%   | 1.0%   | 0.0%   | -0.7%  |          |
| Medical School | 1,070  | 1,074  | 1,153  | 1,195  | 1,242  | 1,252  | 0.8%     |
| University     | 63,979 | 64,530 | 65,348 | 66,005 | 66,070 | 65,609 | -0.7%    |
| % Growth       | 1.0%   | 0.9%   | 1.3%   | 1.0%   | 0.1%   | -0.7%  |          |