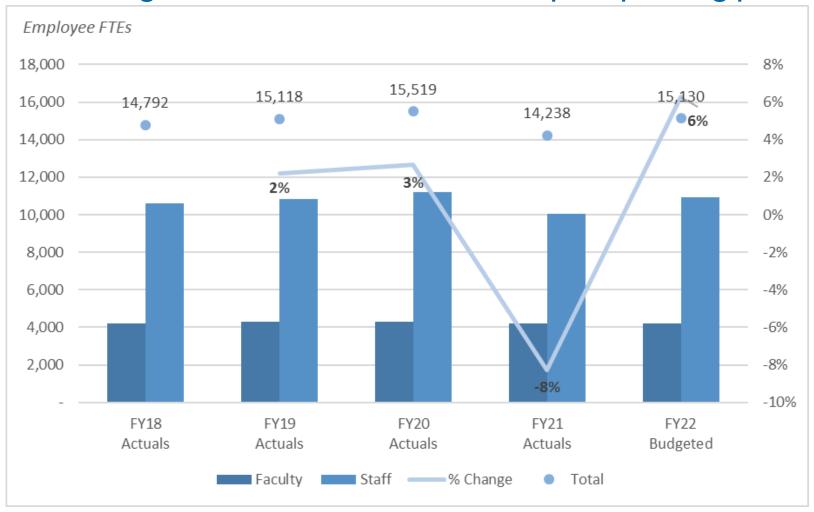

## **University Staffing**

FY22 budgeted staffing levels are consistent with campus operating plans.

<sup>\*</sup>Actuals as of 9/30 each year

## **Key Takeaways**

- Enrollment is stable, return to normal academic & student life activities & campus housing is open; there is <u>uncertainty</u> but real-time monitoring will continue (65,609 FTEs; -0.7%)
- Staffing levels growing consistent with campuses being open (15,130 FTEs; +6%)
- Federal stimulus funds critical & allow the University to avoid deficits (\$145 million in FY20-22)
- Over FY21 & FY22 the budgets are balanced utilizing available stimulus funds; <u>a 2-year view of operating margin is more informative</u> (+1.6%)
- State budget process nearing completion; continue to monitor appropriation and collective bargaining support
- Long term financial planning is required financial forecast delivered in December to demonstrate structural balance and a return to positive operating margins