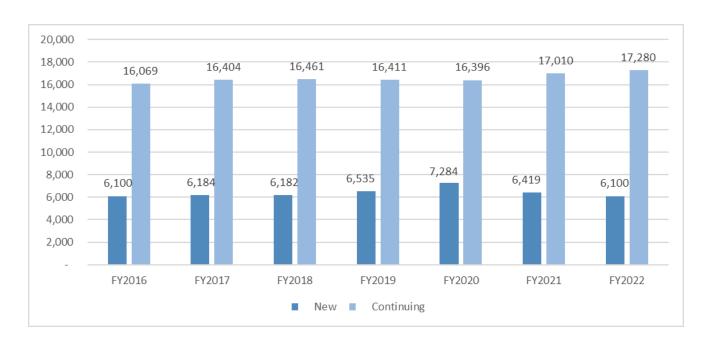

## **Change in Student Behavior Post-COVID**

Historical trends may no longer be accurate predictors of student behavior.

- Retention of existing students: to date registrations tracking to budget assumptions
- New students: to date tracking to budget assumptions:
  - New freshmen: assessing impacts of a declining high school population
  - Transfers: Community college enrollment effect on transfers; 31.2% decline since 2009; average decline of 3.3% a year
- Carefully monitoring:
  - Changes in student residency mix
  - International
  - Demand for on campus housing